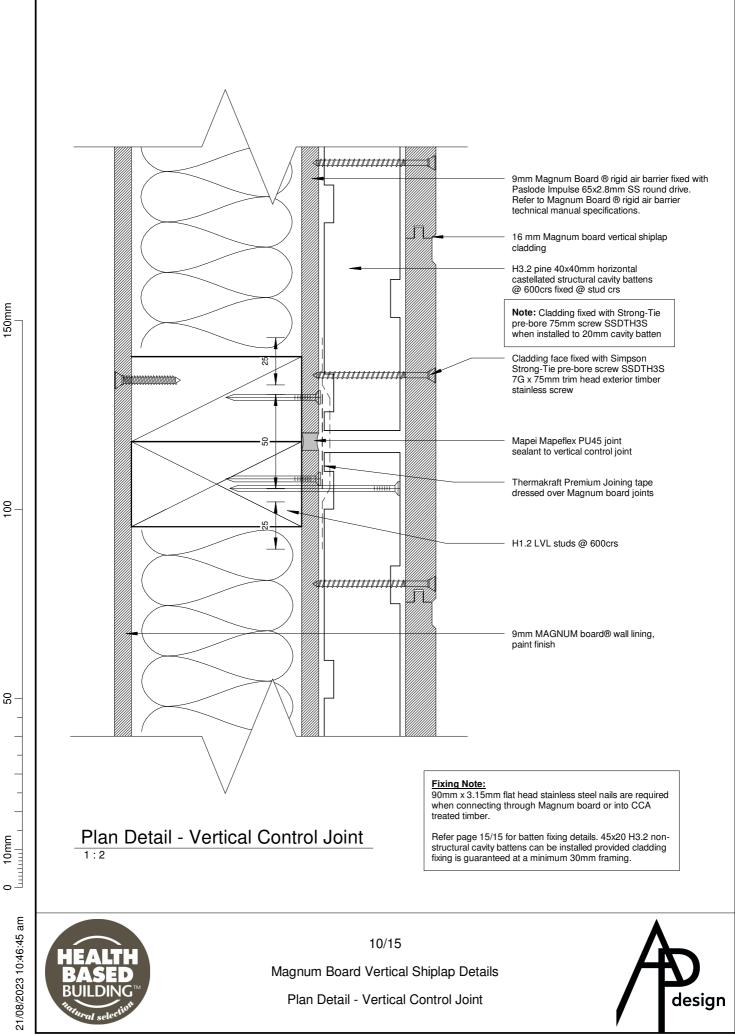

## DRAWING LIST

| 000   | Cover Sheet                              |
|-------|------------------------------------------|
| 1/15  | Concrete Foundation Detail               |
| 2/15  | Timber Foundation Detail                 |
| 3/15  | External Corner Detail                   |
| 4/15  | Internal Corner Detail                   |
| 5/15  | Eave - Section Detail                    |
| 6/15  | Barge Eave - Section Details             |
| 7/15  | Roof - Wall Ridge - Section Detail       |
| 8/15  | Canopy Junction - Section Detail         |
| 9/15  | Horizontal Control Joint                 |
| 10/15 | Plan Detail - Vertical Control Joint     |
| 11/15 | Typical Head and Sill Detail             |
| 12/15 | Typical Jamb - Plan Detail               |
| 13/15 | Deck Threshold Detail                    |
| 14/15 | Pipe Penetration - Plan & Section Detail |
| 15/15 | Batten Fixing                            |