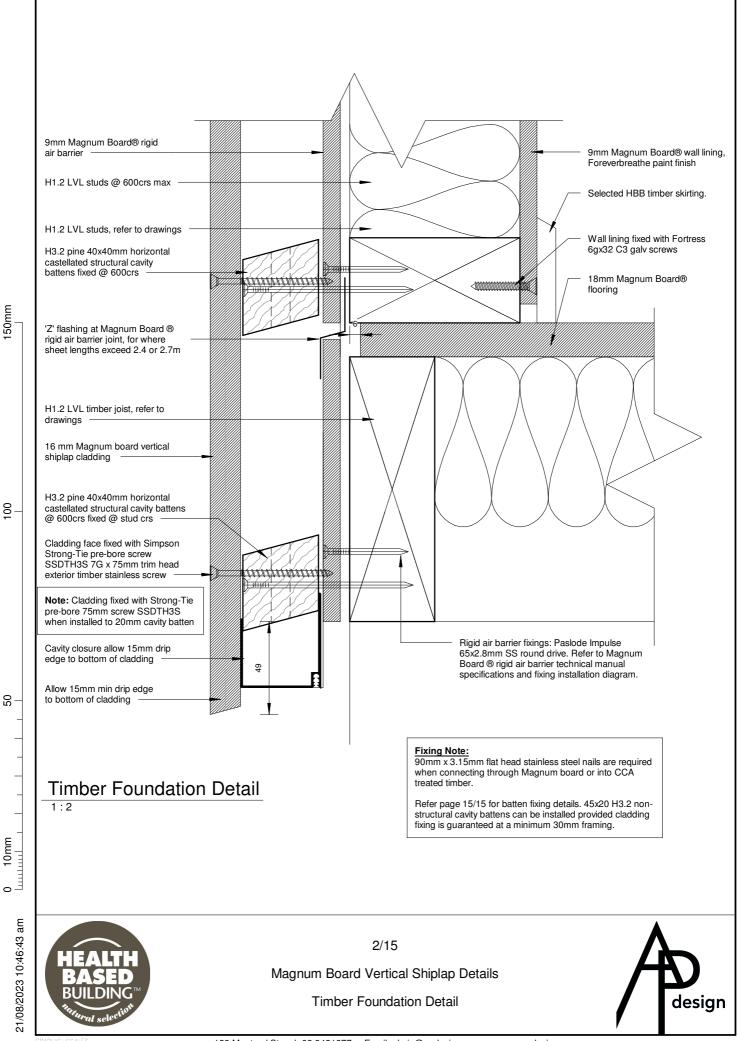

## DRAWING LIST

| 000   | Cover Sheet                              |
|-------|------------------------------------------|
| 1/15  | Concrete Foundation Detail               |
| 2/15  | Timber Foundation Detail                 |
| 3/15  | External Corner Detail                   |
| 4/15  | Internal Corner Detail                   |
| 5/15  | Eave - Section Detail                    |
| 6/15  | Barge Eave - Section Details             |
| 7/15  | Roof - Wall Ridge - Section Detail       |
| 8/15  | Canopy Junction - Section Detail         |
| 9/15  | Horizontal Control Joint                 |
| 10/15 | Plan Detail - Vertical Control Joint     |
| 11/15 | Typical Head and Sill Detail             |
| 12/15 | Typical Jamb - Plan Detail               |
| 13/15 | Deck Threshold Detail                    |
| 14/15 | Pipe Penetration - Plan & Section Detail |
| 15/15 | Batten Fixing                            |