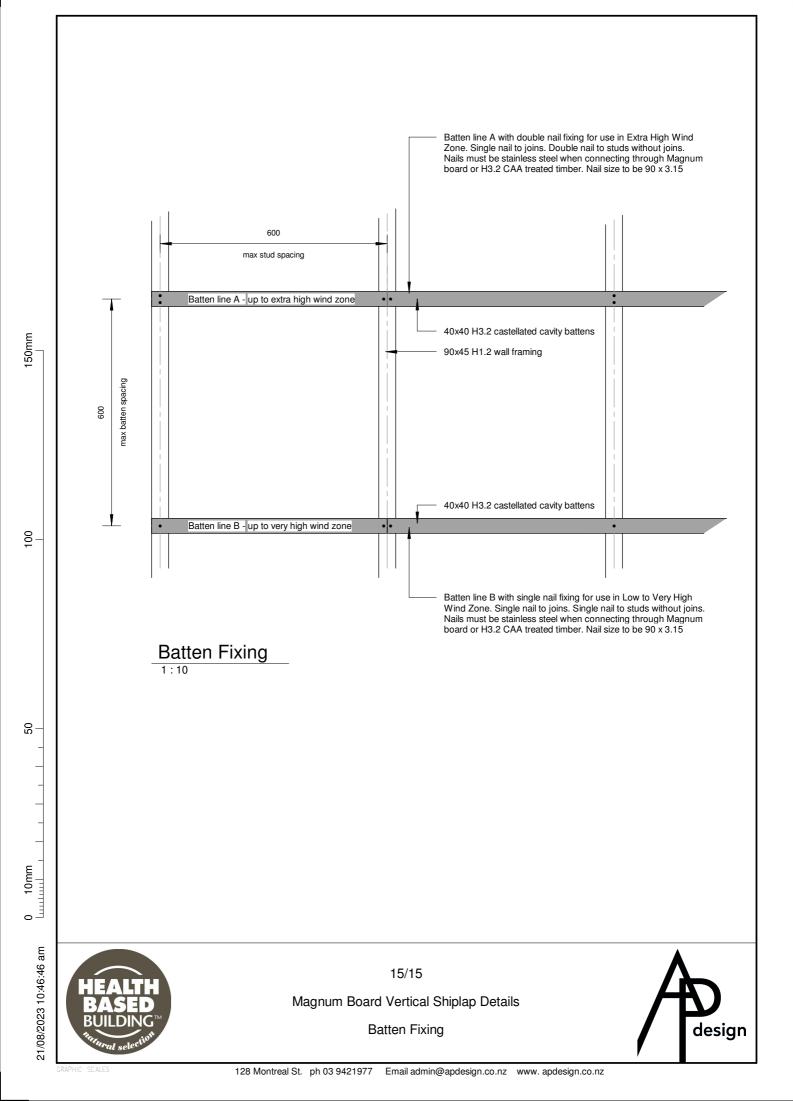

## DRAWING LIST

| 000   | Cover Sheet                              |
|-------|------------------------------------------|
| 1/15  | Concrete Foundation Detail               |
| 2/15  | Timber Foundation Detail                 |
| 3/15  | External Corner Detail                   |
| 4/15  | Internal Corner Detail                   |
| 5/15  | Eave - Section Detail                    |
| 6/15  | Barge Eave - Section Details             |
| 7/15  | Roof - Wall Ridge - Section Detail       |
| 8/15  | Canopy Junction - Section Detail         |
| 9/15  | Horizontal Control Joint                 |
| 10/15 | Plan Detail - Vertical Control Joint     |
| 11/15 | Typical Head and Sill Detail             |
| 12/15 | Typical Jamb - Plan Detail               |
| 13/15 | Deck Threshold Detail                    |
| 14/15 | Pipe Penetration - Plan & Section Detail |
| 15/15 | Batten Fixing                            |