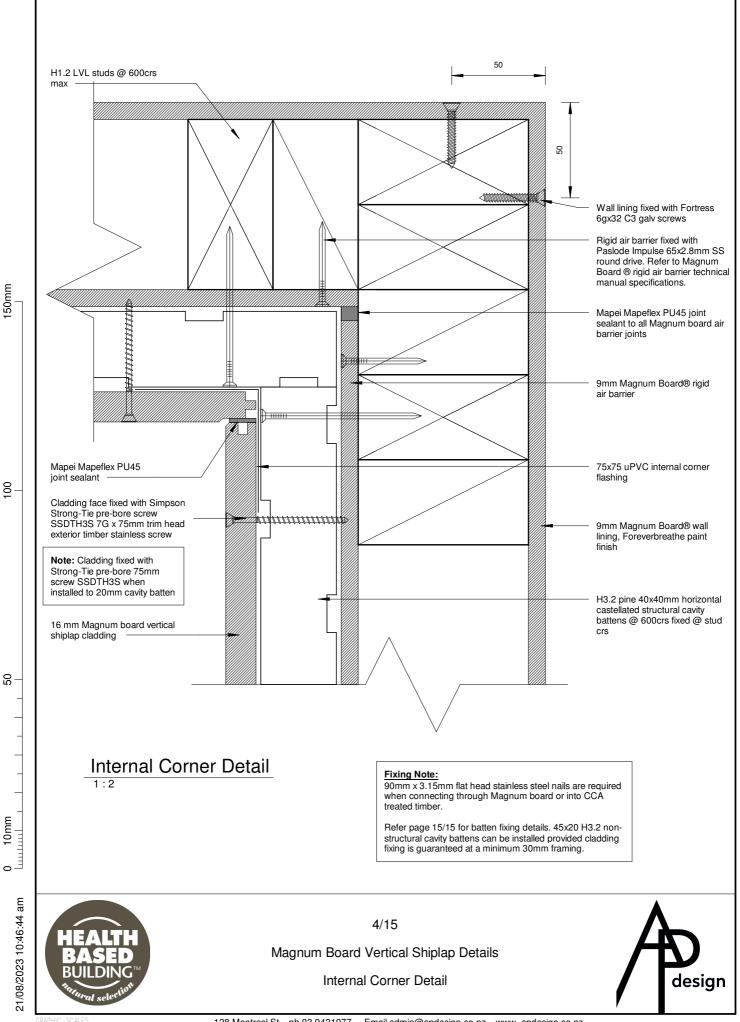

## DRAWING LIST

| 000   | Cover Sheet                              |
|-------|------------------------------------------|
| 1/15  | Concrete Foundation Detail               |
| 2/15  | Timber Foundation Detail                 |
| 3/15  | External Corner Detail                   |
| 4/15  | Internal Corner Detail                   |
| 5/15  | Eave - Section Detail                    |
| 6/15  | Barge Eave - Section Details             |
| 7/15  | Roof - Wall Ridge - Section Detail       |
| 8/15  | Canopy Junction - Section Detail         |
| 9/15  | Horizontal Control Joint                 |
| 10/15 | Plan Detail - Vertical Control Joint     |
| 11/15 | Typical Head and Sill Detail             |
| 12/15 | Typical Jamb - Plan Detail               |
| 13/15 | Deck Threshold Detail                    |
| 14/15 | Pipe Penetration - Plan & Section Detail |
| 15/15 | Batten Fixing                            |