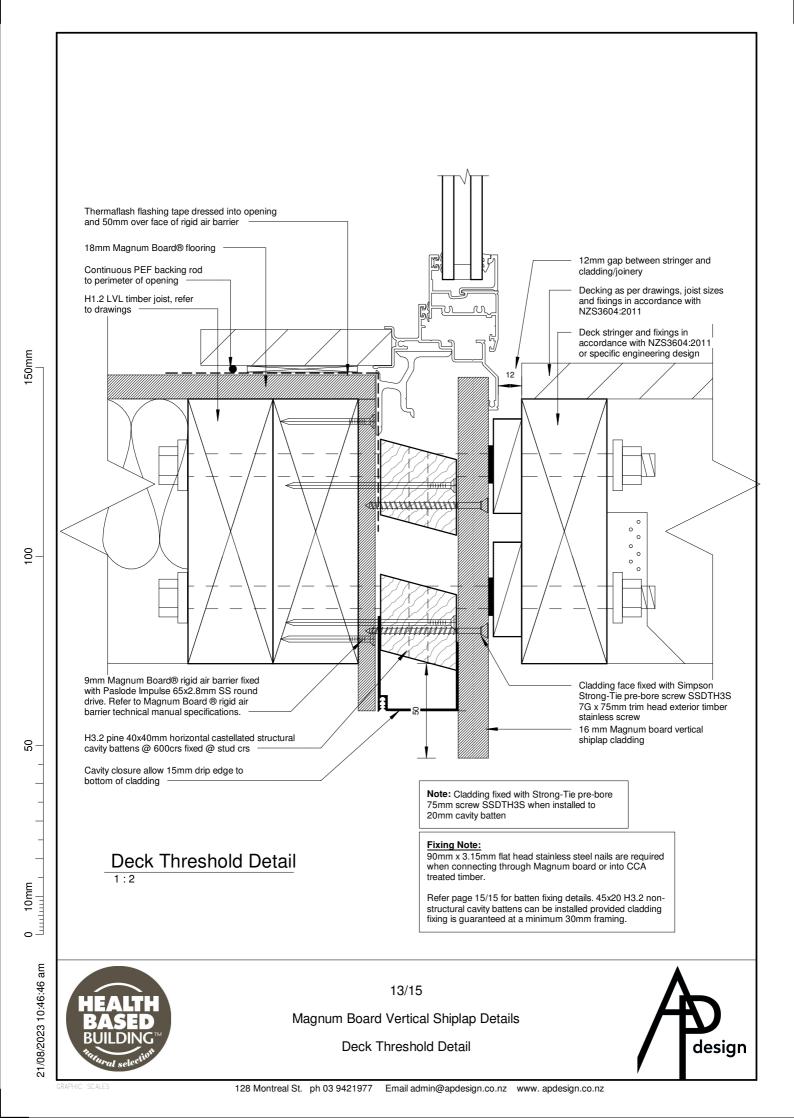

## DRAWING LIST

| 000   | Cover Sheet                              |
|-------|------------------------------------------|
| 1/15  | Concrete Foundation Detail               |
| 2/15  | Timber Foundation Detail                 |
| 3/15  | External Corner Detail                   |
| 4/15  | Internal Corner Detail                   |
| 5/15  | Eave - Section Detail                    |
| 6/15  | Barge Eave - Section Details             |
| 7/15  | Roof - Wall Ridge - Section Detail       |
| 8/15  | Canopy Junction - Section Detail         |
| 9/15  | Horizontal Control Joint                 |
| 10/15 | Plan Detail - Vertical Control Joint     |
| 11/15 | Typical Head and Sill Detail             |
| 12/15 | Typical Jamb - Plan Detail               |
| 13/15 | Deck Threshold Detail                    |
| 14/15 | Pipe Penetration - Plan & Section Detail |
| 15/15 | Batten Fixing                            |