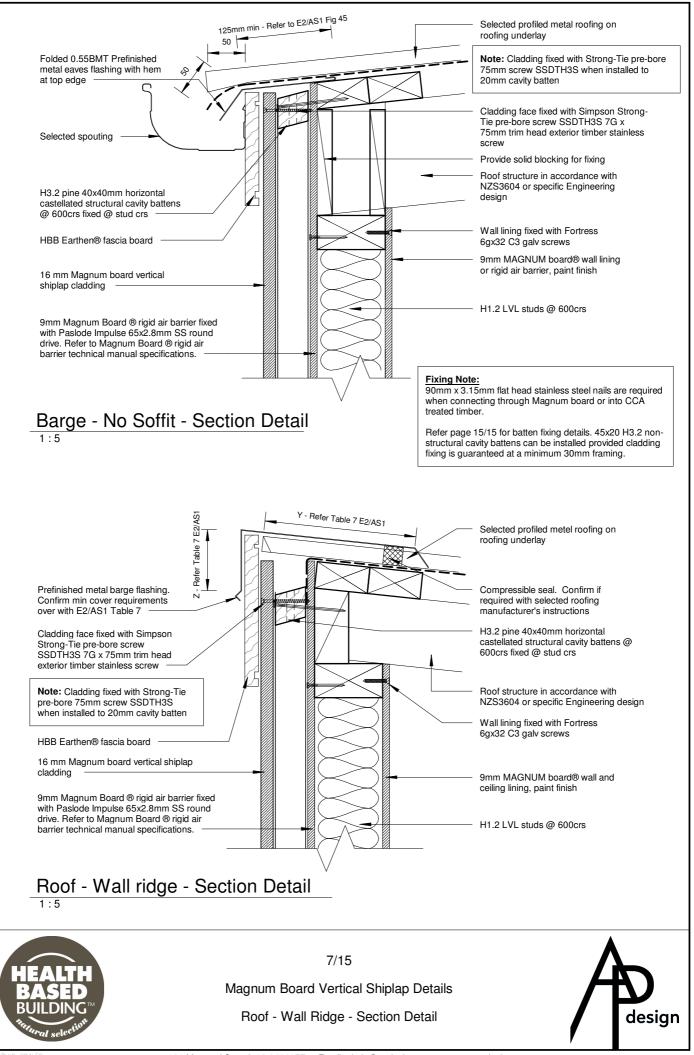

## DRAWING LIST

| 000   | Cover Sheet                              |
|-------|------------------------------------------|
| 1/15  | Concrete Foundation Detail               |
| 2/15  | Timber Foundation Detail                 |
| 3/15  | External Corner Detail                   |
| 4/15  | Internal Corner Detail                   |
| 5/15  | Eave - Section Detail                    |
| 6/15  | Barge Eave - Section Details             |
| 7/15  | Roof - Wall Ridge - Section Detail       |
| 8/15  | Canopy Junction - Section Detail         |
| 9/15  | Horizontal Control Joint                 |
| 10/15 | Plan Detail - Vertical Control Joint     |
| 11/15 | Typical Head and Sill Detail             |
| 12/15 | Typical Jamb - Plan Detail               |
| 13/15 | Deck Threshold Detail                    |
| 14/15 | Pipe Penetration - Plan & Section Detail |
| 15/15 | Batten Fixing                            |