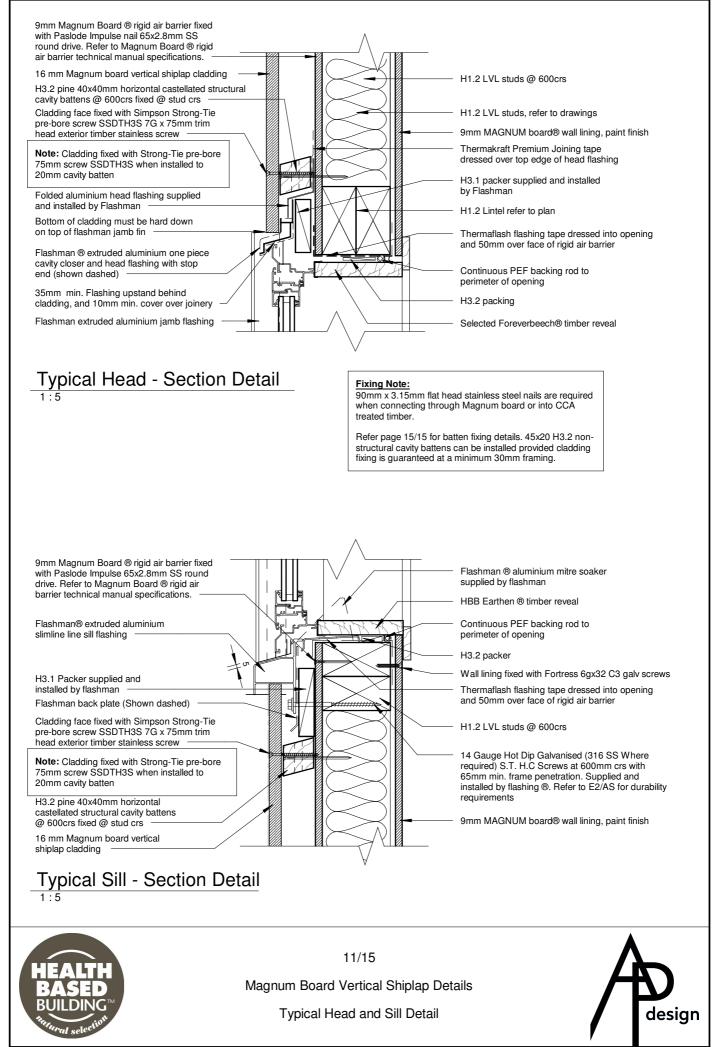

## DRAWING LIST

| 000   | Cover Sheet                              |
|-------|------------------------------------------|
| 1/15  | Concrete Foundation Detail               |
| 2/15  | Timber Foundation Detail                 |
| 3/15  | External Corner Detail                   |
| 4/15  | Internal Corner Detail                   |
| 5/15  | Eave - Section Detail                    |
| 6/15  | Barge Eave - Section Details             |
| 7/15  | Roof - Wall Ridge - Section Detail       |
| 8/15  | Canopy Junction - Section Detail         |
| 9/15  | Horizontal Control Joint                 |
| 10/15 | Plan Detail - Vertical Control Joint     |
| 11/15 | Typical Head and Sill Detail             |
| 12/15 | Typical Jamb - Plan Detail               |
| 13/15 | Deck Threshold Detail                    |
| 14/15 | Pipe Penetration - Plan & Section Detail |
| 15/15 | Batten Fixing                            |