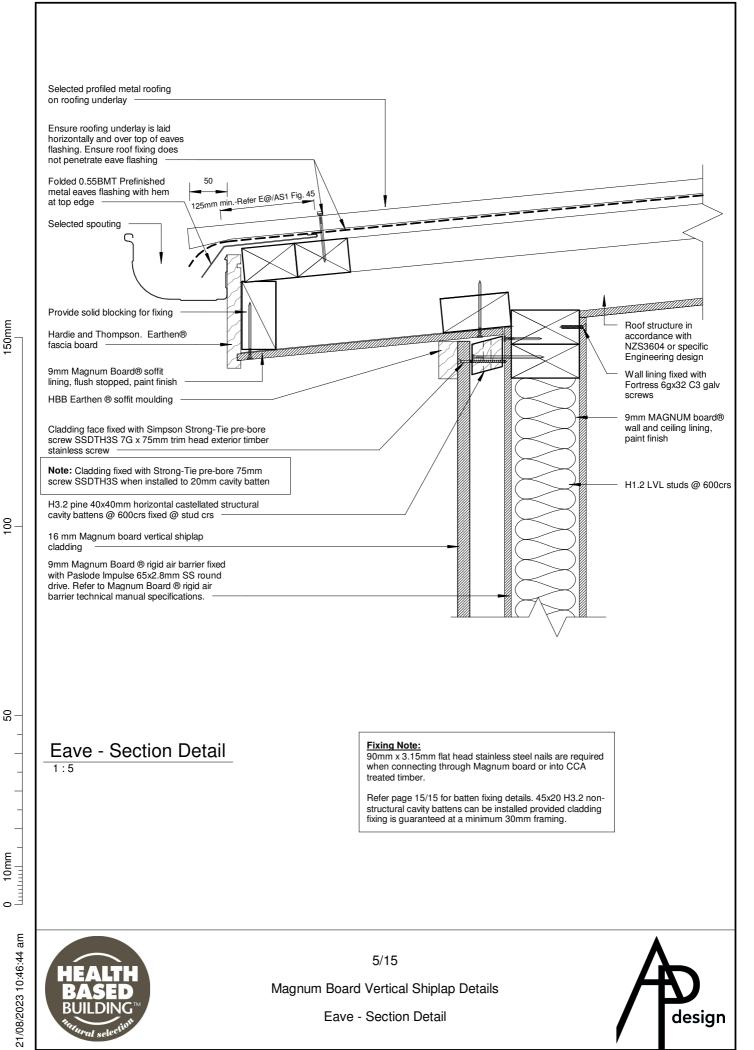

## DRAWING LIST

| 000   | Cover Sheet                              |
|-------|------------------------------------------|
| 1/15  | Concrete Foundation Detail               |
| 2/15  | Timber Foundation Detail                 |
| 3/15  | External Corner Detail                   |
| 4/15  | Internal Corner Detail                   |
| 5/15  | Eave - Section Detail                    |
| 6/15  | Barge Eave - Section Details             |
| 7/15  | Roof - Wall Ridge - Section Detail       |
| 8/15  | Canopy Junction - Section Detail         |
| 9/15  | Horizontal Control Joint                 |
| 10/15 | Plan Detail - Vertical Control Joint     |
| 11/15 | Typical Head and Sill Detail             |
| 12/15 | Typical Jamb - Plan Detail               |
| 13/15 | Deck Threshold Detail                    |
| 14/15 | Pipe Penetration - Plan & Section Detail |
| 15/15 | Batten Fixing                            |