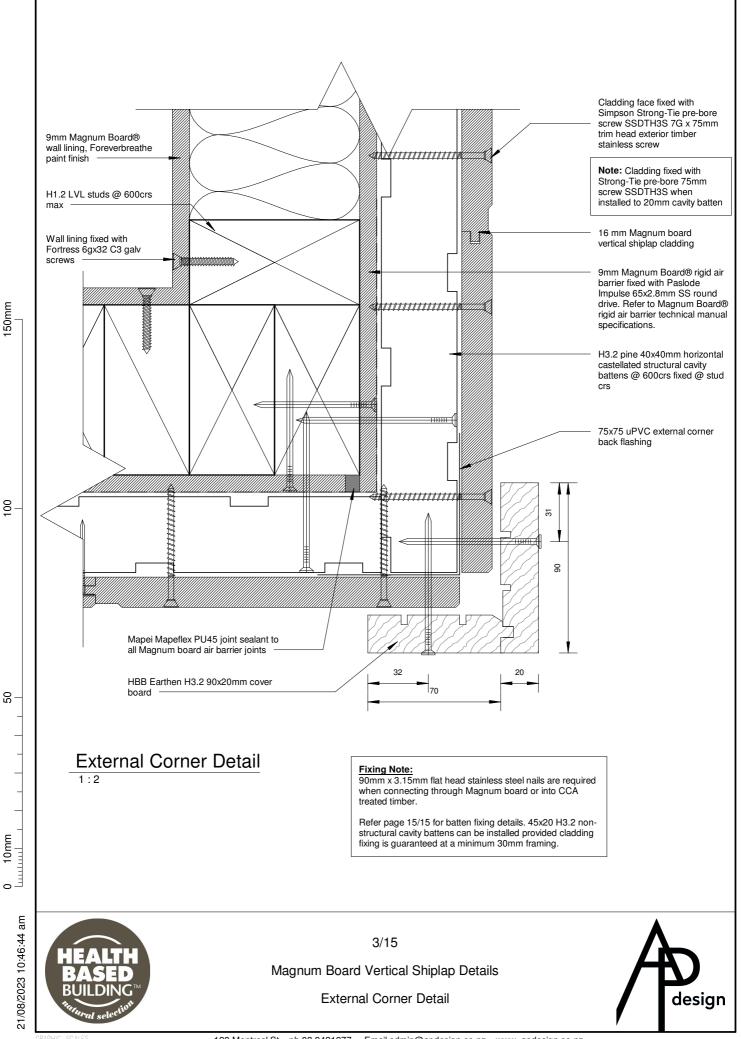

## DRAWING LIST

| 000   | Cover Sheet                              |
|-------|------------------------------------------|
| 1/15  | Concrete Foundation Detail               |
| 2/15  | Timber Foundation Detail                 |
| 3/15  | External Corner Detail                   |
| 4/15  | Internal Corner Detail                   |
| 5/15  | Eave - Section Detail                    |
| 6/15  | Barge Eave - Section Details             |
| 7/15  | Roof - Wall Ridge - Section Detail       |
| 8/15  | Canopy Junction - Section Detail         |
| 9/15  | Horizontal Control Joint                 |
| 10/15 | Plan Detail - Vertical Control Joint     |
| 11/15 | Typical Head and Sill Detail             |
| 12/15 | Typical Jamb - Plan Detail               |
| 13/15 | Deck Threshold Detail                    |
| 14/15 | Pipe Penetration - Plan & Section Detail |
| 15/15 | Batten Fixing                            |