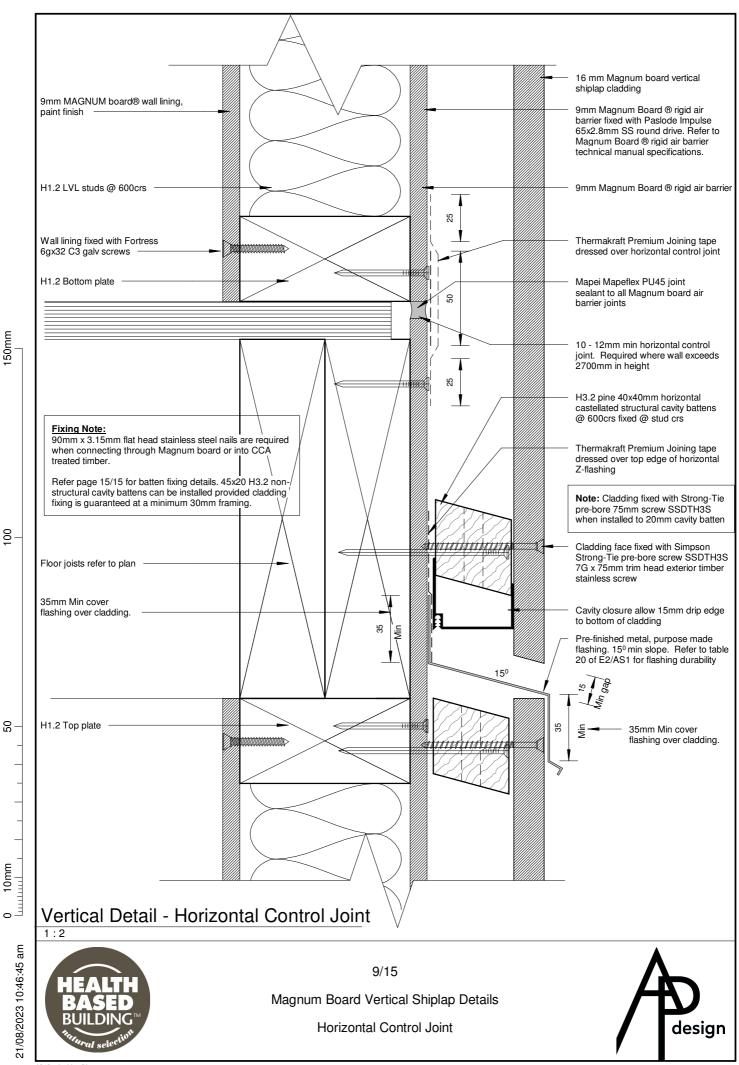

## DRAWING LIST

| 000   | Cover Sheet                              |
|-------|------------------------------------------|
| 1/15  | Concrete Foundation Detail               |
| 2/15  | Timber Foundation Detail                 |
| 3/15  | External Corner Detail                   |
| 4/15  | Internal Corner Detail                   |
| 5/15  | Eave - Section Detail                    |
| 6/15  | Barge Eave - Section Details             |
| 7/15  | Roof - Wall Ridge - Section Detail       |
| 8/15  | Canopy Junction - Section Detail         |
| 9/15  | Horizontal Control Joint                 |
| 10/15 | Plan Detail - Vertical Control Joint     |
| 11/15 | Typical Head and Sill Detail             |
| 12/15 | Typical Jamb - Plan Detail               |
| 13/15 | Deck Threshold Detail                    |
| 14/15 | Pipe Penetration - Plan & Section Detail |
| 15/15 | Batten Fixing                            |