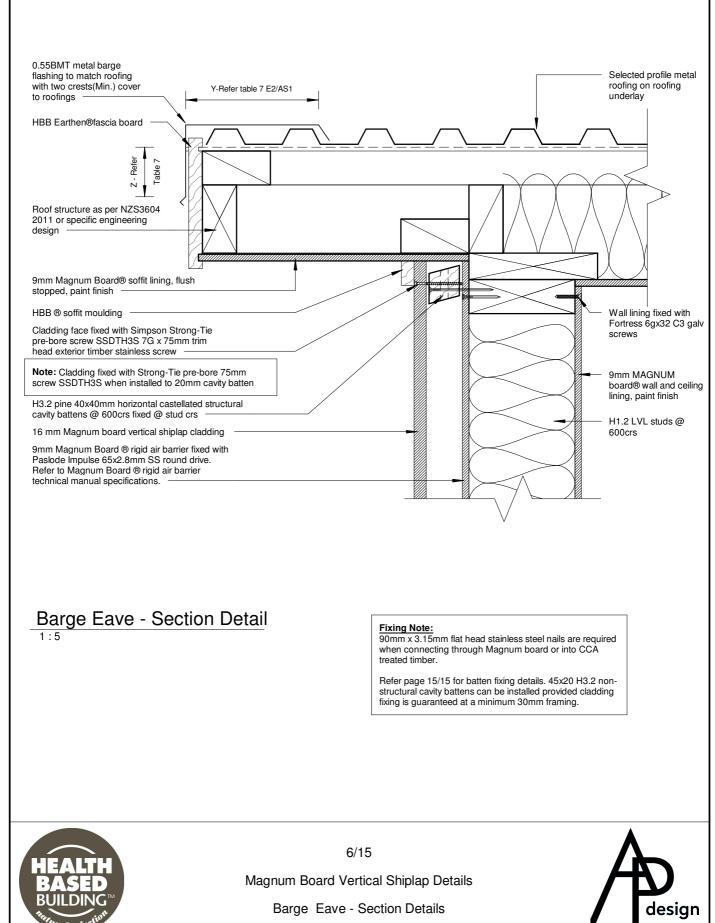

## DRAWING LIST

| 000   | Cover Sheet                              |
|-------|------------------------------------------|
| 1/15  | Concrete Foundation Detail               |
| 2/15  | Timber Foundation Detail                 |
| 3/15  | External Corner Detail                   |
| 4/15  | Internal Corner Detail                   |
| 5/15  | Eave - Section Detail                    |
| 6/15  | Barge Eave - Section Details             |
| 7/15  | Roof - Wall Ridge - Section Detail       |
| 8/15  | Canopy Junction - Section Detail         |
| 9/15  | Horizontal Control Joint                 |
| 10/15 | Plan Detail - Vertical Control Joint     |
| 11/15 | Typical Head and Sill Detail             |
| 12/15 | Typical Jamb - Plan Detail               |
| 13/15 | Deck Threshold Detail                    |
| 14/15 | Pipe Penetration - Plan & Section Detail |
| 15/15 | Batten Fixing                            |