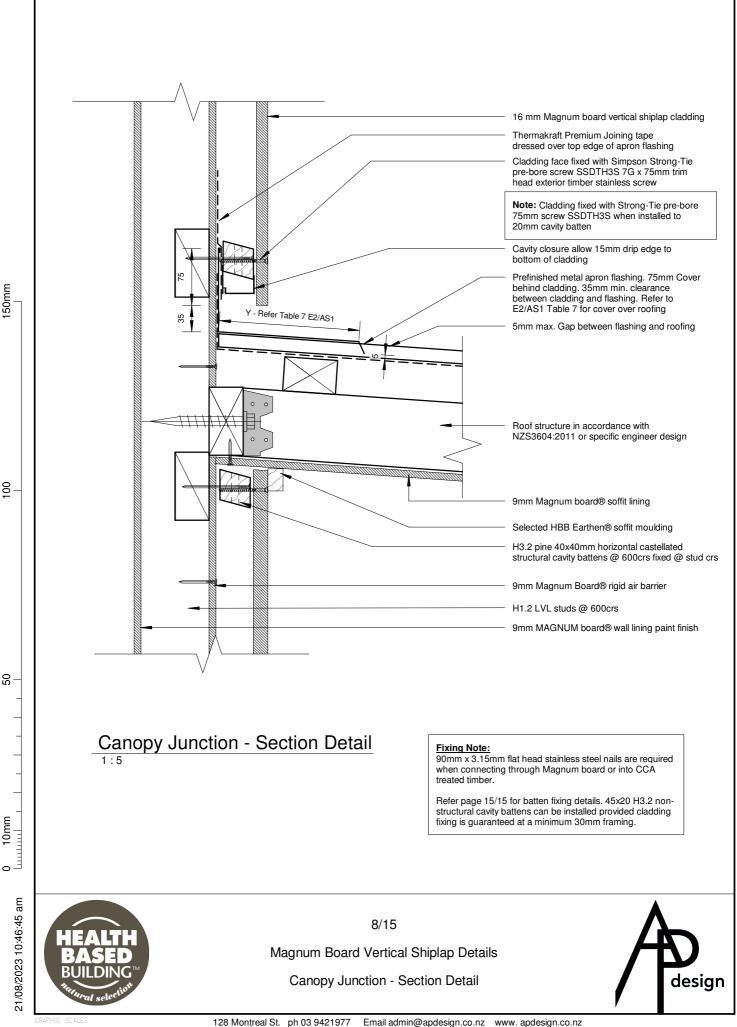

## DRAWING LIST

| 000   | Cover Sheet                              |
|-------|------------------------------------------|
| 1/15  | Concrete Foundation Detail               |
| 2/15  | Timber Foundation Detail                 |
| 3/15  | External Corner Detail                   |
| 4/15  | Internal Corner Detail                   |
| 5/15  | Eave - Section Detail                    |
| 6/15  | Barge Eave - Section Details             |
| 7/15  | Roof - Wall Ridge - Section Detail       |
| 8/15  | Canopy Junction - Section Detail         |
| 9/15  | Horizontal Control Joint                 |
| 10/15 | Plan Detail - Vertical Control Joint     |
| 11/15 | Typical Head and Sill Detail             |
| 12/15 | Typical Jamb - Plan Detail               |
| 13/15 | Deck Threshold Detail                    |
| 14/15 | Pipe Penetration - Plan & Section Detail |
| 15/15 | Batten Fixing                            |