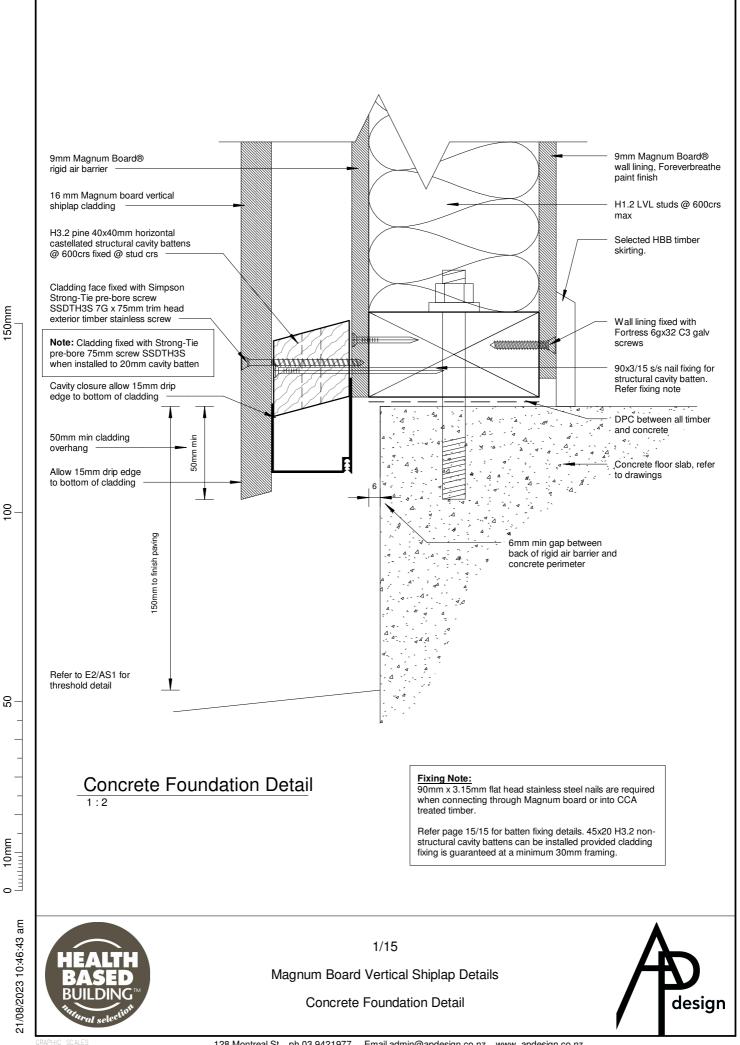

## DRAWING LIST

| 000   | Cover Sheet                              |
|-------|------------------------------------------|
| 1/15  | Concrete Foundation Detail               |
| 2/15  | Timber Foundation Detail                 |
| 3/15  | External Corner Detail                   |
| 4/15  | Internal Corner Detail                   |
| 5/15  | Eave - Section Detail                    |
| 6/15  | Barge Eave - Section Details             |
| 7/15  | Roof - Wall Ridge - Section Detail       |
| 8/15  | Canopy Junction - Section Detail         |
| 9/15  | Horizontal Control Joint                 |
| 10/15 | Plan Detail - Vertical Control Joint     |
| 11/15 | Typical Head and Sill Detail             |
| 12/15 | Typical Jamb - Plan Detail               |
| 13/15 | Deck Threshold Detail                    |
| 14/15 | Pipe Penetration - Plan & Section Detail |
| 15/15 | Batten Fixing                            |