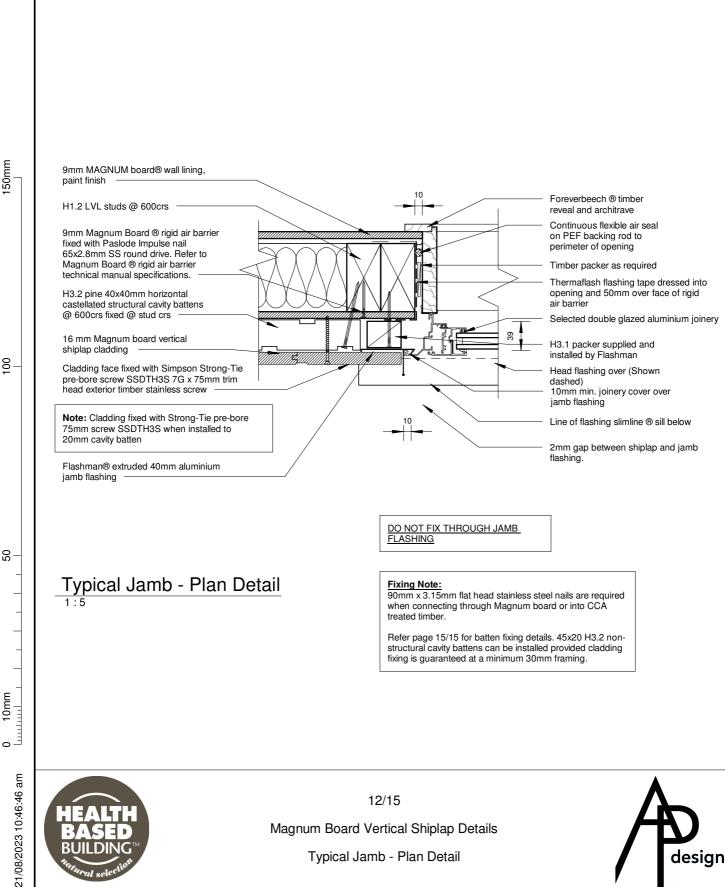

## DRAWING LIST

| 000   | Cover Sheet                              |
|-------|------------------------------------------|
| 1/15  | Concrete Foundation Detail               |
| 2/15  | Timber Foundation Detail                 |
| 3/15  | External Corner Detail                   |
| 4/15  | Internal Corner Detail                   |
| 5/15  | Eave - Section Detail                    |
| 6/15  | Barge Eave - Section Details             |
| 7/15  | Roof - Wall Ridge - Section Detail       |
| 8/15  | Canopy Junction - Section Detail         |
| 9/15  | Horizontal Control Joint                 |
| 10/15 | Plan Detail - Vertical Control Joint     |
| 11/15 | Typical Head and Sill Detail             |
| 12/15 | Typical Jamb - Plan Detail               |
| 13/15 | Deck Threshold Detail                    |
| 14/15 | Pipe Penetration - Plan & Section Detail |
| 15/15 | Batten Fixing                            |

10mm hunnul

0

21/08/2023 10:46:46 am

Typical Jamb - Plan Detail

150mm

100

- 20

\_