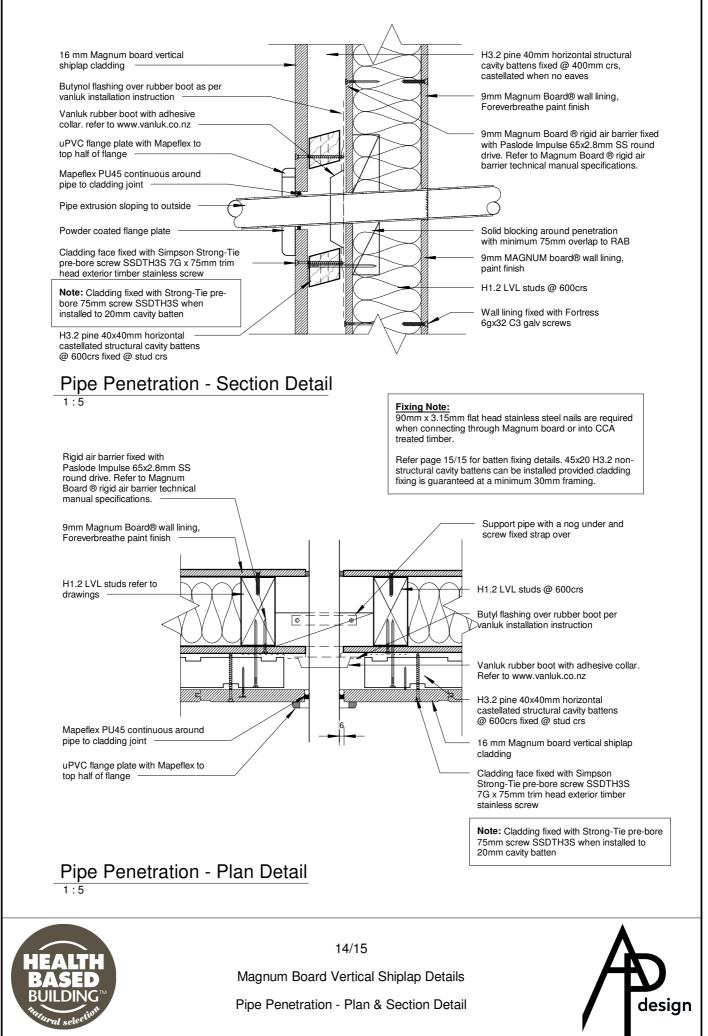

## DRAWING LIST

| 000   | Cover Sheet                              |
|-------|------------------------------------------|
| 1/15  | Concrete Foundation Detail               |
| 2/15  | Timber Foundation Detail                 |
| 3/15  | External Corner Detail                   |
| 4/15  | Internal Corner Detail                   |
| 5/15  | Eave - Section Detail                    |
| 6/15  | Barge Eave - Section Details             |
| 7/15  | Roof - Wall Ridge - Section Detail       |
| 8/15  | Canopy Junction - Section Detail         |
| 9/15  | Horizontal Control Joint                 |
| 10/15 | Plan Detail - Vertical Control Joint     |
| 11/15 | Typical Head and Sill Detail             |
| 12/15 | Typical Jamb - Plan Detail               |
| 13/15 | Deck Threshold Detail                    |
| 14/15 | Pipe Penetration - Plan & Section Detail |
| 15/15 | Batten Fixing                            |