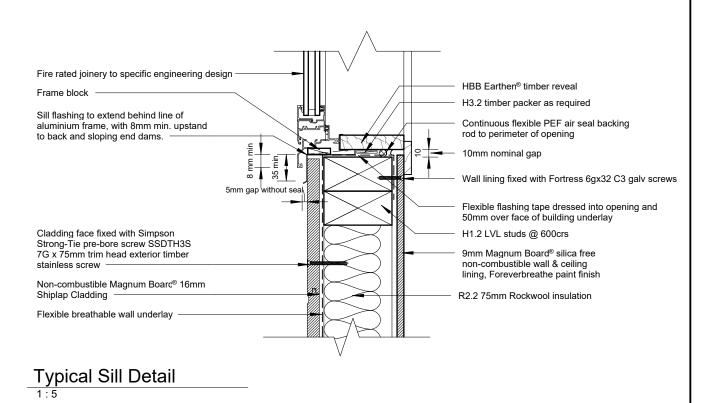

### Typical Head Detail

1 · 5

11/14

Magnum Board Horizontal Shiplap Details

Typical Head and Sill Detail