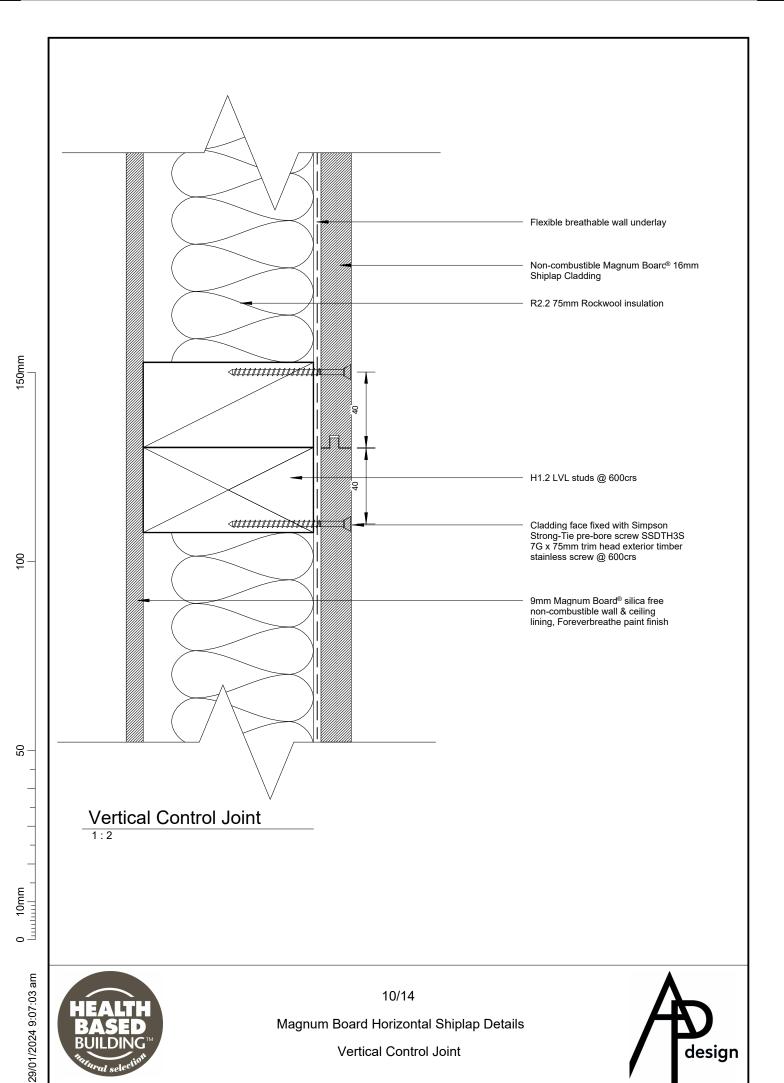

# MB16210TG Magnum Board Horizontal **Shiplap Details**

| Sheet List   |                                          |
|--------------|------------------------------------------|
| Sheet Number | Sheet Name                               |
| 000          | Cover Sheet                              |
| 1/14         | Concrete Foundation Detail               |
| 2/14         | Timber Foundation Detail                 |
| 3/14         | External Corner Detail                   |
| 4/14         | Internal Corner Detail                   |
| 5/14         | Eave - Section Detail                    |
| 6/14         | Barge - Section Detail                   |
| 7/14         | Roof - Wall Ridge - Section Detail       |
| 8/14         | Canopy Junction - Section Detail         |
| 9/14         | Horizontal Control Joint                 |
| 10/14        | Vertical Control Joint                   |
| 11/14        | Typical Head and Sill Detail             |
| 12/14        | Typical Jamb Detail                      |
| 13/14        | Deck Threshold Detail                    |
| 14/14        | Pipe Penetration - Plan & Section Detail |