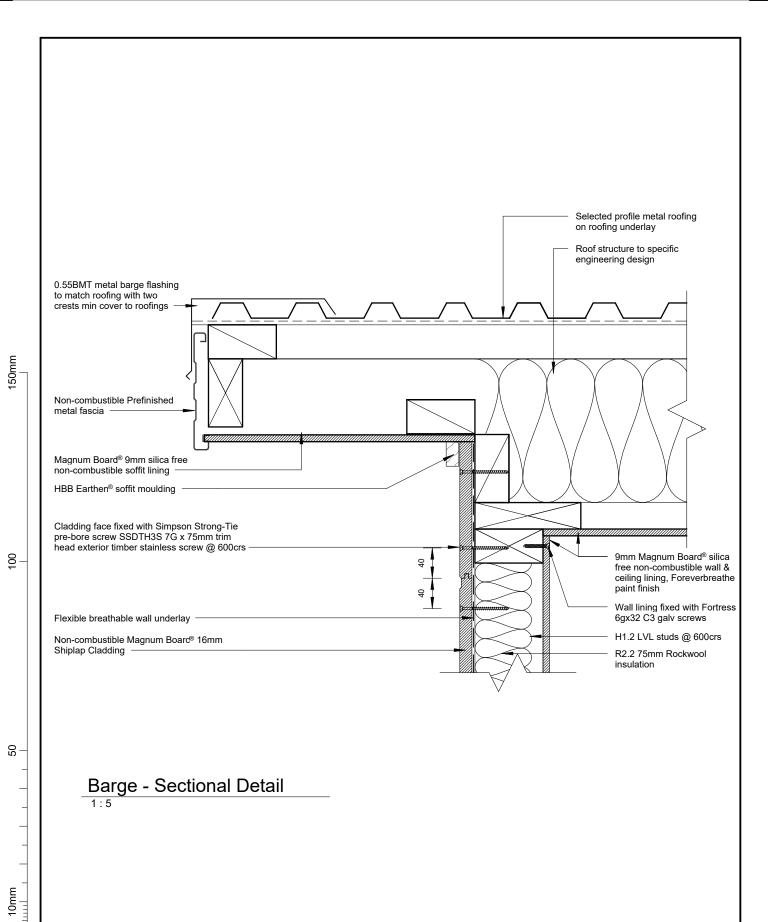

6/14

Magnum Board Horizontal Shiplap Details

Barge - Section Detail

29/01/2024 9:07:02 am

Prefinished metal barge flashing. Roof structure to specific Engineering Confirm min cover requirements over design with E2/AS1 Table 7 Selected profiled metel roofing on roofing underlay Non-combustible Prefinished metal fascia H3.2 10mm timber packer Flexible breathable wall underlay Cladding face fixed with Simpson Strong-Tie pre-bore screw SSDTH3S 7G x 75mm trim head exterior timber stainless screw @ 600crs 9mm Magnum Board® silica free non-combustible wall & ceiling lining, Foreverbreathe paint finish Non-combustible Magnum Board® 16mm Shiplap Cladding Wall lining fixed with Fortress 6gx32 C3 galv screws H1.2 LVL studs @ 600crs Roof - Wall ridge - Section Detail

1:5

7/14

Magnum Board Horizontal Shiplap Details

Roof - Wall Ridge - Section Detail

8/14

Magnum Board Horizontal Shiplap Details

Canopy Junction - Section Detail

29/01/2024 9:07:03 am