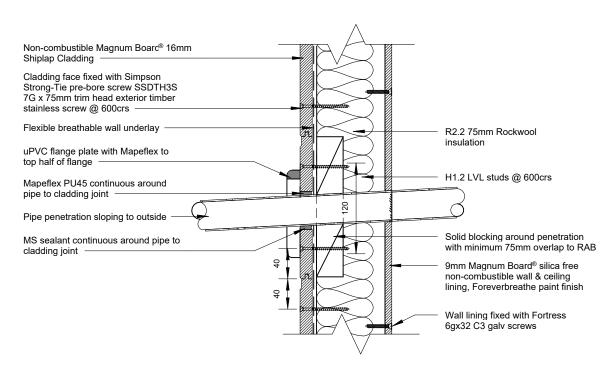

he paint finish Non-combustible Magnum Board® 16mm Shiplap Cladding Wall lining fixed with Fortress 6gx32 C3 galv screws H1.2 LVL studs @ 600crs Roof - Wall ridge - Section Detail



1:5

7/14

Magnum Board Horizontal Shiplap Details

Roof - Wall Ridge - Section Detail







8/14

Magnum Board Horizontal Shiplap Details

Canopy Junction - Section Detail



29/01/2024 9:07:03 am

9

20







### Typical Head Detail

1 · 5





11/14

Magnum Board Horizontal Shiplap Details

Typical Head and Sill Detail





## Typical Jamb Detail

DO NOT FIX THROUGH JAMB FLASHING

12/14

Magnum Board Horizontal Shiplap Details Typical Jamb Detail





HEALTH BASED BUILDING Partieral selections

13/14

Magnum Board Horizontal Shiplap Details

Deck Threshold Detail



GRAPHIC SCALES

29/01/2024 9:07:04 am



### Pipe Penetration Section Detail



### Pipe Penetration Plan Detail



Magnum Board Horizontal Shiplap Details Pipe Penetration - Plan & Section Detail