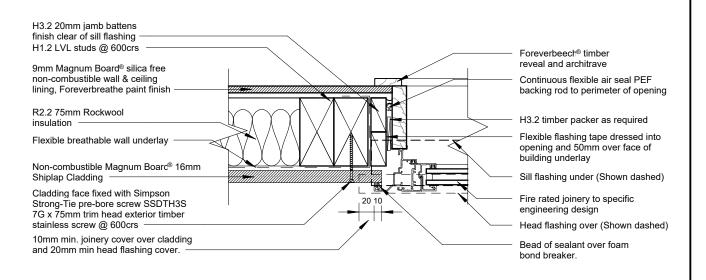

## Typical Jamb Detail

DO NOT FIX THROUGH JAMB FLASHING

12/14

Magnum Board Horizontal Shiplap Details Typical Jamb Detail

HEALTH BASED BUILDING Partieral selections

13/14

Magnum Board Horizontal Shiplap Details