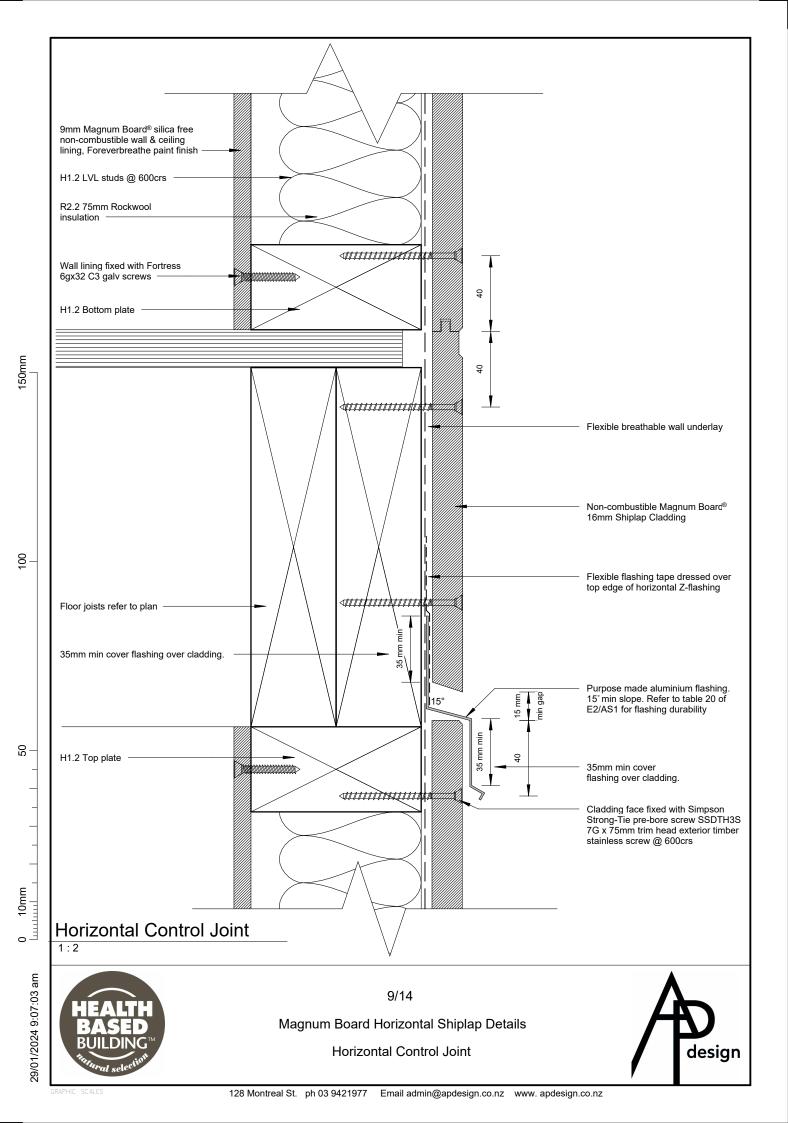

# MB16210TG Magnum Board Horizontal **Shiplap Details**

| Sheet List   |                                          |
|--------------|------------------------------------------|
| Sheet Number | Sheet Name                               |
| 000          | Cover Sheet                              |
| 1/14         | Concrete Foundation Detail               |
| 2/14         | Timber Foundation Detail                 |
| 3/14         | External Corner Detail                   |
| 4/14         | Internal Corner Detail                   |
| 5/14         | Eave - Section Detail                    |
| 6/14         | Barge - Section Detail                   |
| 7/14         | Roof - Wall Ridge - Section Detail       |
| 8/14         | Canopy Junction - Section Detail         |
| 9/14         | Horizontal Control Joint                 |
| 10/14        | Vertical Control Joint                   |
| 11/14        | Typical Head and Sill Detail             |
| 12/14        | Typical Jamb Detail                      |
| 13/14        | Deck Threshold Detail                    |
| 14/14        | Pipe Penetration - Plan & Section Detail |