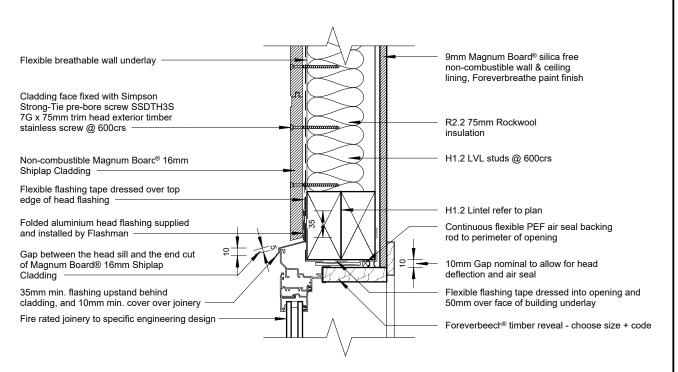

### Typical Head Detail

1 · 5

11/14

Magnum Board Horizontal Shiplap Details

Typical Head and Sill Detail