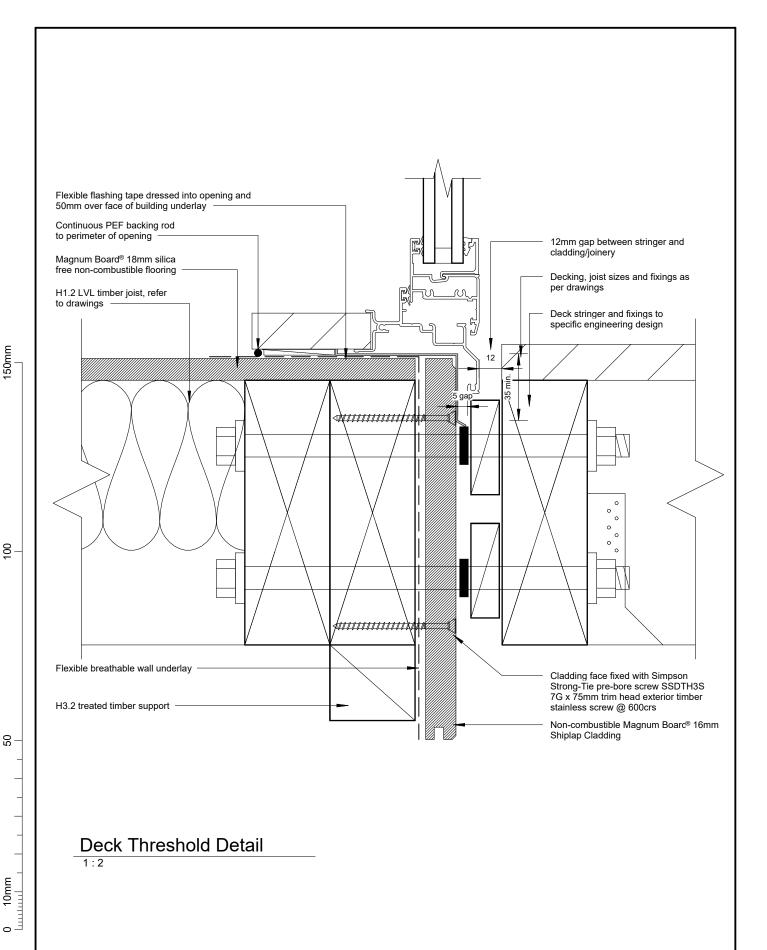

e screw SSDTH3S 7G x 75mm trim head exterior timber stainless screw @ 600crs 9mm Magnum Board® silica free non-combustible wall & ceiling lining, Foreverbreathe paint finish Non-combustible Magnum Board® 16mm Shiplap Cladding Wall lining fixed with Fortress 6gx32 C3 galv screws H1.2 LVL studs @ 600crs Roof - Wall ridge - Section Detail



1:5

7/14

Magnum Board Horizontal Shiplap Details

Roof - Wall Ridge - Section Detail







8/14

Magnum Board Horizontal Shiplap Details

Canopy Junction - Section Detail



29/01/2024 9:07:03 am

9

20







### Typical Head Detail

1 · 5





11/14

Magnum Board Horizontal Shiplap Details

Typical Head and Sill Detail





## Typical Jamb Detail

DO NOT FIX THROUGH JAMB FLASHING

12/14

Magnum Board Horizontal Shiplap Details Typical Jamb Detail





HEALTH BASED BUILDING Partieral selections

13/14

Magnum Board Horizontal Shiplap Details

Deck Threshold Detail



GRAPHIC SCALES

29/01/2024 9:07:04 am



### Pipe Penetration Section Detail



### Pipe Penetration Plan Detail



Magnum Board Horizontal Shiplap Details Pipe Penetration - Plan & Section Detail