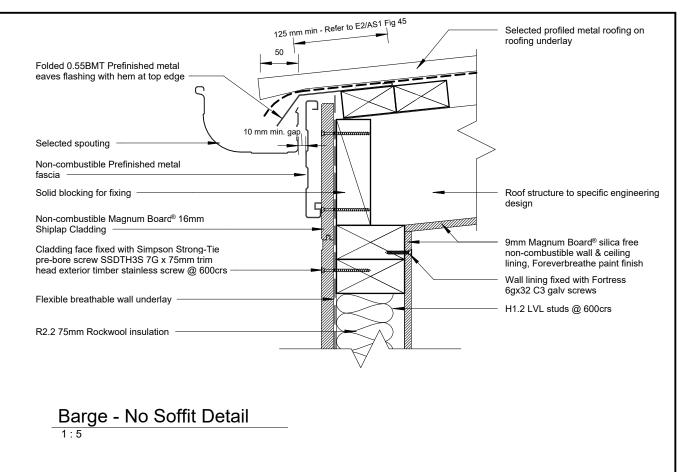

1:5

7/14

Magnum Board Horizontal Shiplap Details

Roof - Wall Ridge - Section Detail

8/14

Magnum Board Horizontal Shiplap Details

Canopy Junction - Section Detail

29/01/2024 9:07:03 am