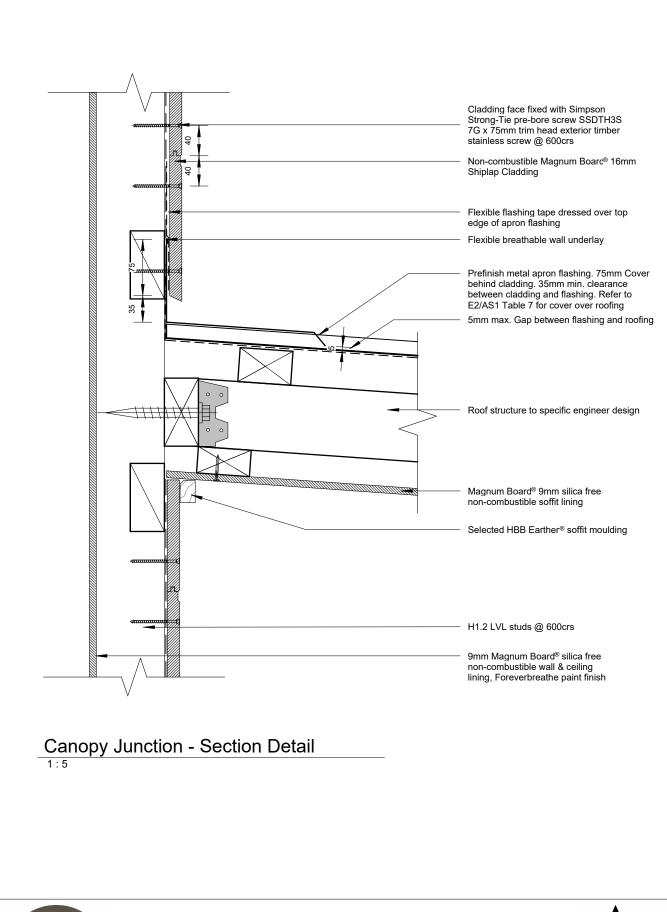

1:5

7/14

Magnum Board Horizontal Shiplap Details

Roof - Wall Ridge - Section Detail

8/14

Magnum Board Horizontal Shiplap Details

Canopy Junction - Section Detail

29/01/2024 9:07:03 am