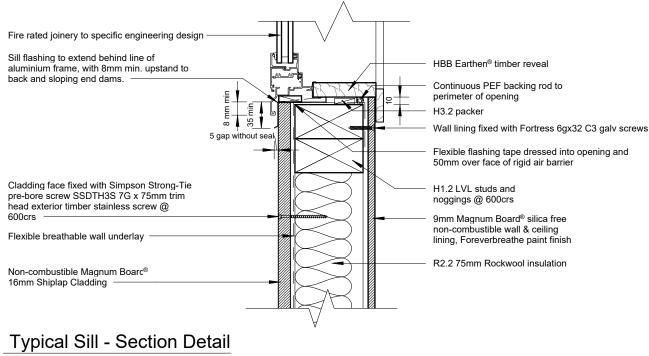

Magnum Board Vertical Shiplap Details

Plan Detail - Vertical Control Joint

9

- 20

11/14

Magnum Board Vertical Shiplap Details

Typical Head and Sill Detail

DO NOT FIX THROUGH JAMB