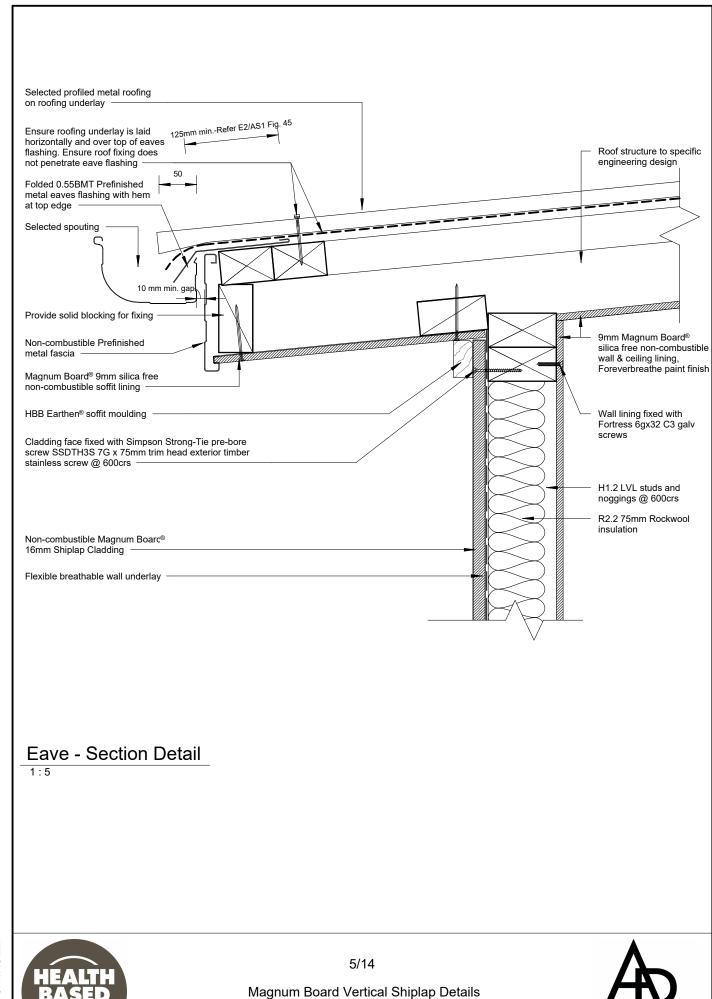

Internal Corner Detail

29/01/2024 9:14:43 am

9

- 20

Eave - Section Detail

design

9

- 20