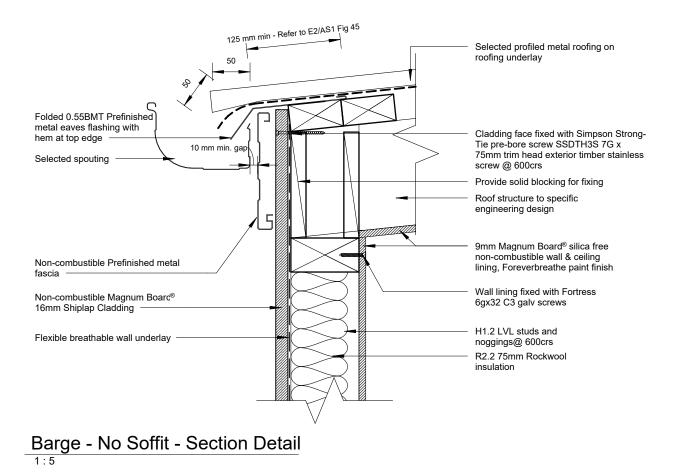

Barge Eave - Section Details

design

7/14

Magnum Board Vertical Shiplap Details

Roof - Wall Ridge - Section Detail

Canopy Junction - Section Detail

8/14

Magnum Board Vertical Shiplap Details