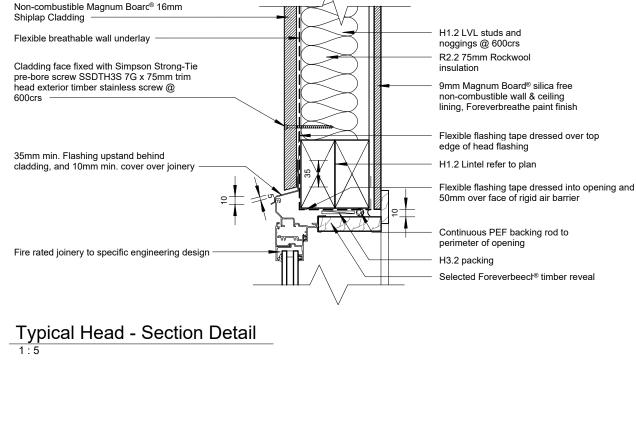

Magnum Board Vertical Shiplap Details

Plan Detail - Vertical Control Joint

9

- 20

11/14

Magnum Board Vertical Shiplap Details

Typical Head and Sill Detail

DO NOT FIX THROUGH JAMB