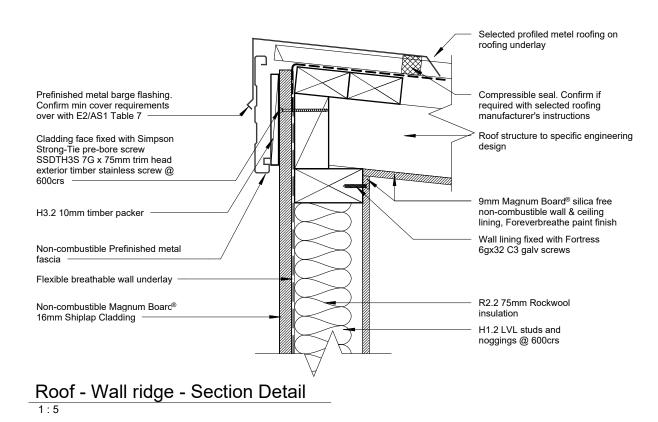

Barge Eave - Section Details

design

7/14

Magnum Board Vertical Shiplap Details

Roof - Wall Ridge - Section Detail

Canopy Junction - Section Detail

8/14

Magnum Board Vertical Shiplap Details