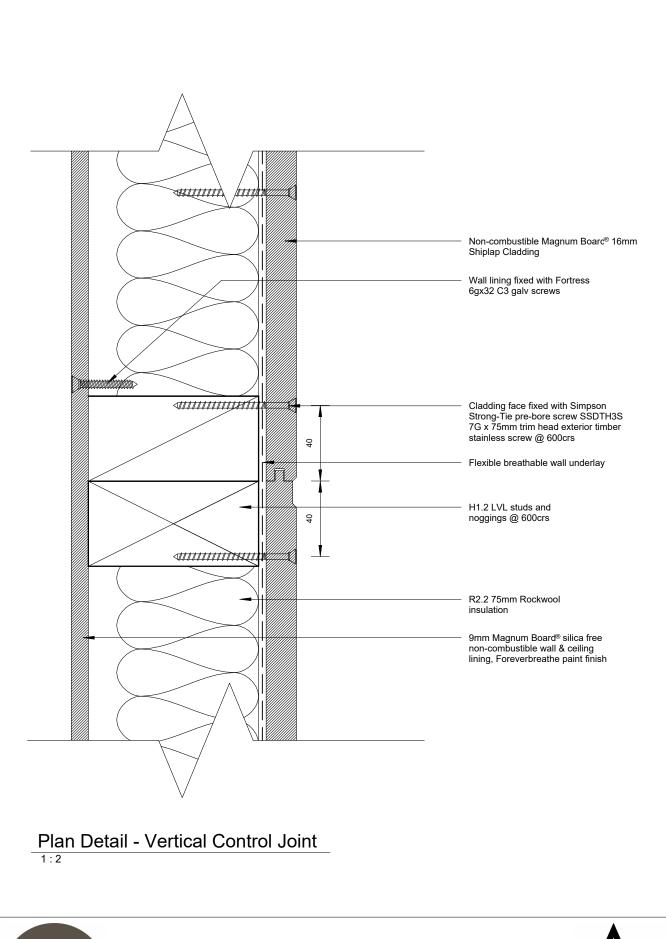

Magnum Board Vertical Shiplap Details

Plan Detail - Vertical Control Joint

9

- 20

11/14

Magnum Board Vertical Shiplap Details

Typical Head and Sill Detail

DO NOT FIX THROUGH JAMB