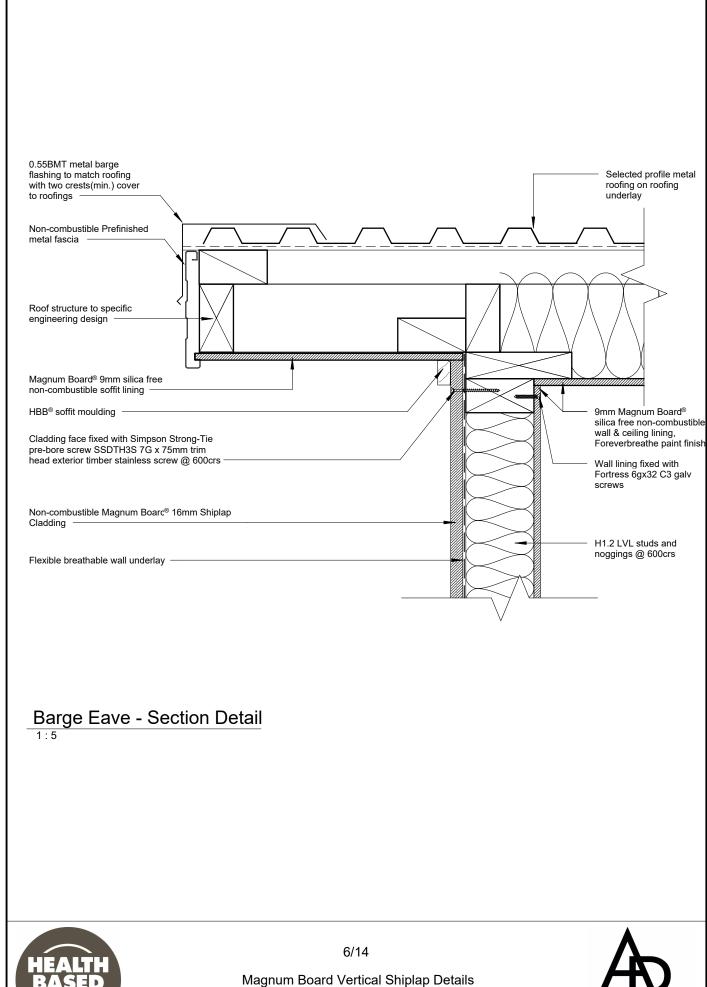

Barge Eave - Section Details

design

7/14

Magnum Board Vertical Shiplap Details

Roof - Wall Ridge - Section Detail

Canopy Junction - Section Detail

8/14

Magnum Board Vertical Shiplap Details