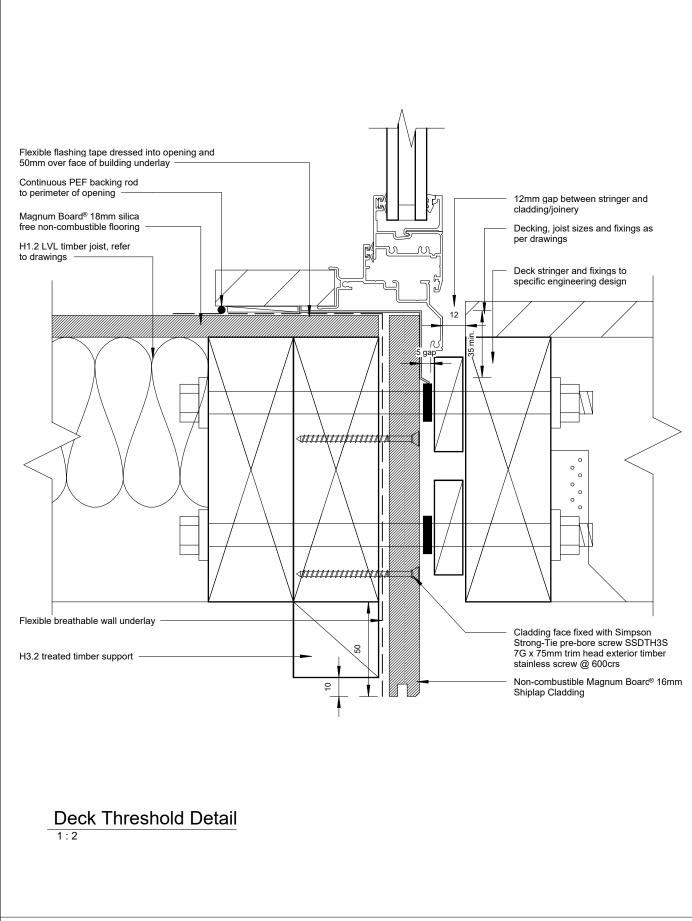

9

20

design

Magnum Board Vertical Shiplap Details

Internal Corner Detail



29/01/2024 9:14:43 am

9

- 20

Eave - Section Detail

design



9

- 20

Barge Eave - Section Details

design







7/14

Magnum Board Vertical Shiplap Details

Roof - Wall Ridge - Section Detail





Canopy Junction - Section Detail



8/14

Magnum Board Vertical Shiplap Details

Canopy Junction - Section Detail



29/01/2024 9:14:44 am





MEALTH BASED BUILDING™

HEALTH BASED

BUILDING™

HEALTH

HEAL

10/14

Magnum Board Vertical Shiplap Details

Plan Detail - Vertical Control Joint



9

- 20







11/14

Magnum Board Vertical Shiplap Details

Typical Head and Sill Detail





DO NOT FIX THROUGH JAMB

Typical Jamb - Plan Detail

12/14

Magnum Board Vertical Shiplap Details

Typical Jamb - Plan Detail





29/01/2024 9:14:45 am

9

20

13/14

Magnum Board Vertical Shiplap Details

**Deck Threshold Detail** 





## Pipe Penetration - Section Detail



## Pipe Penetration - Plan Detail



Magnum Board Vertical Shiplap Details Pipe Penetration - Plan & Section Detail