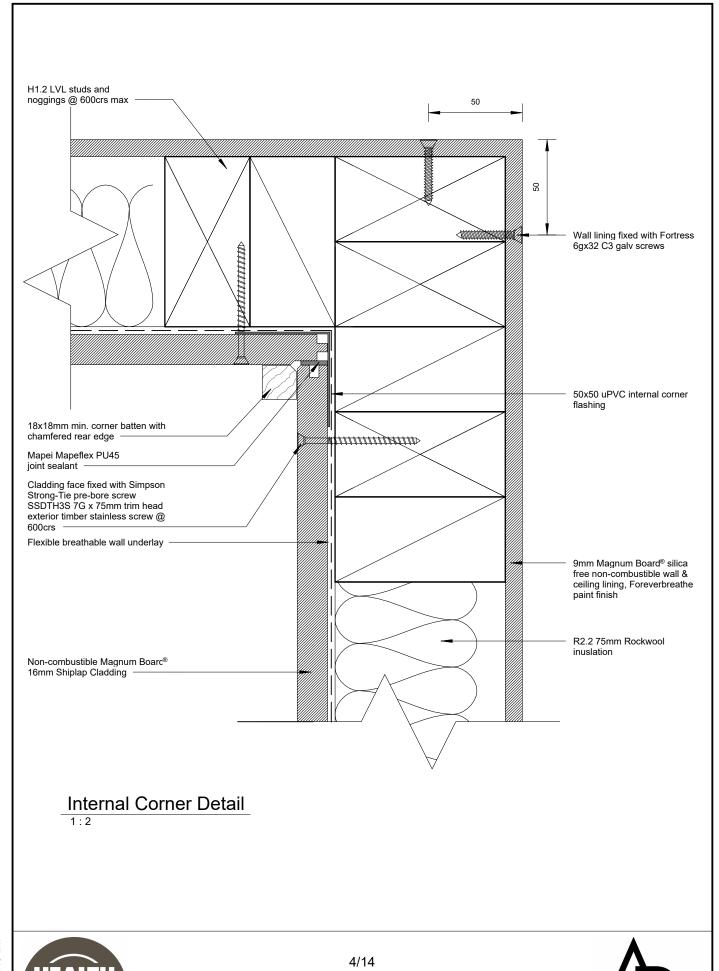

Internal Corner Detail

29/01/2024 9:14:43 am

9

- 20

Eave - Section Detail

design

9

- 20