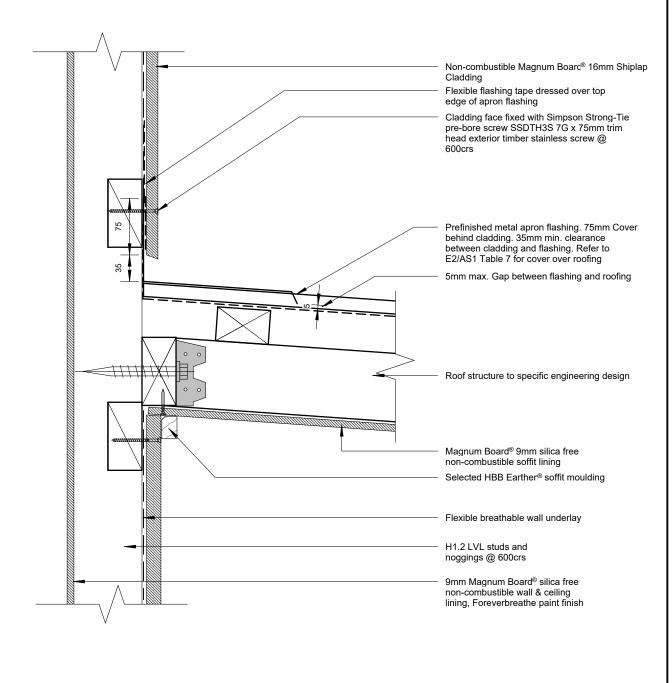

Barge Eave - Section Details

design

7/14

Magnum Board Vertical Shiplap Details

Roof - Wall Ridge - Section Detail

Canopy Junction - Section Detail

8/14

Magnum Board Vertical Shiplap Details

Canopy Junction - Section Detail

29/01/2024 9:14:44 am

MEALTH BASED BUILDING™

HEALTH BASED

BUILDING™

HEALTH

HEAL

10/14