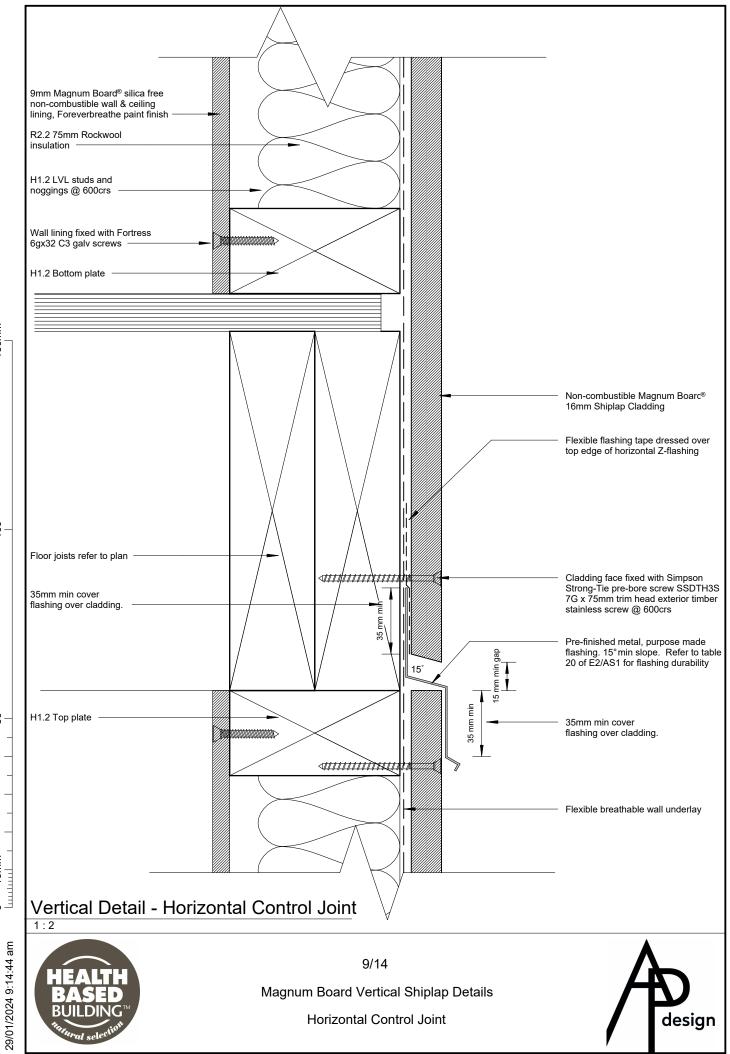

Canopy Junction - Section Detail

29/01/2024 9:14:44 am

MEALTH BASED BUILDING™

HEALTH BASED

BUILDING™

HEALTH

HEAL

10/14

Magnum Board Vertical Shiplap Details

Plan Detail - Vertical Control Joint

9

- 20

11/14

Magnum Board Vertical Shiplap Details

Typical Head and Sill Detail

DO NOT FIX THROUGH JAMB