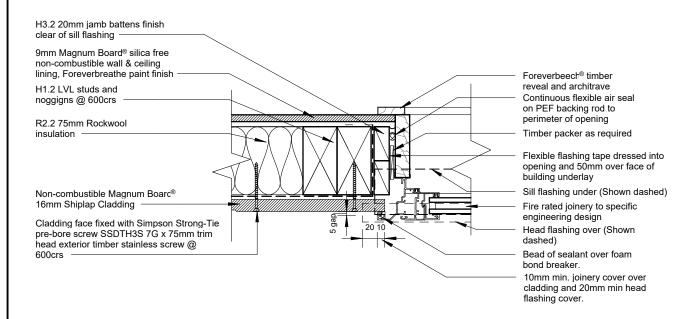

Magnum Board Vertical Shiplap Details

Plan Detail - Vertical Control Joint

9

- 20

11/14

Magnum Board Vertical Shiplap Details

Typical Head and Sill Detail

DO NOT FIX THROUGH JAMB

Typical Jamb - Plan Detail

12/14

Magnum Board Vertical Shiplap Details

Typical Jamb - Plan Detail

29/01/2024 9:14:45 am

9

20

13/14