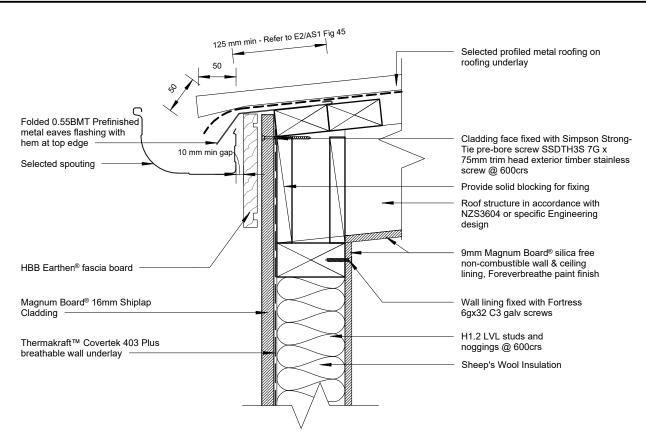

9

20

design

Magnum Board Vertical Shiplap Details

Eave - Section Detail

6/14

Magnum Board Vertical Shiplap Details

Barge Eave - Section Details