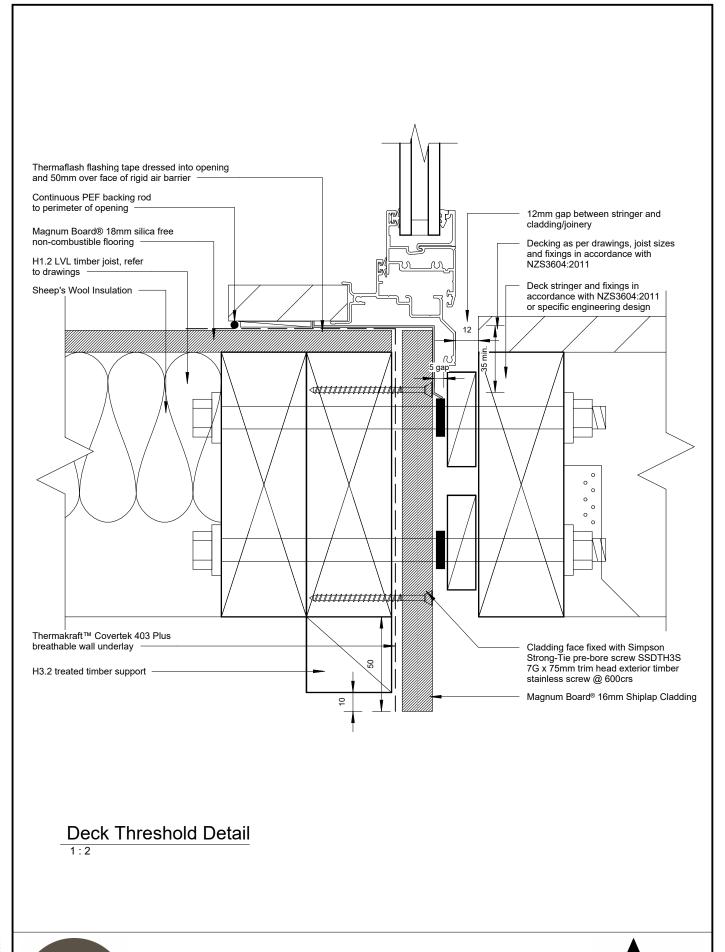

Corner Detail



9

20

design

Magnum Board Vertical Shiplap Details

Eave - Section Detail



6/14

Magnum Board Vertical Shiplap Details

Barge Eave - Section Details



26/01/2024 1:13:18 pm

9

20



# Barge - No Soffit - Section Detail



7/14

Magnum Board Vertical Shiplap Details

Roof - Wall Ridge - Section Detail





# Canopy Junction - Section Detail



# 8/14 Magnum Board Vertical Shiplap Details

Canopy Junction - Section Detail









10/14
Magnum Board Vertical Shiplap Details

Plan Detail - Vertical Control Joint



9

- 20





# Typical Head - Section Detail



### 11/14

Magnum Board Vertical Shiplap Details Typical Head and Sill Detail





DO NOT FIX THROUGH JAMB

Typical Jamb - Plan Detail

12/14

Magnum Board Vertical Shiplap Details Typical Jamb - Plan Detail





13/14

Magnum Board Vertical Shiplap Details

**Deck Threshold Detail** 

9

20

design



# Pipe Penetration - Section Detail



# Pipe Penetration - Plan Detail

### 14/14

Magnum Board Vertical Shiplap Details Pipe Penetration - Plan & Section Detail