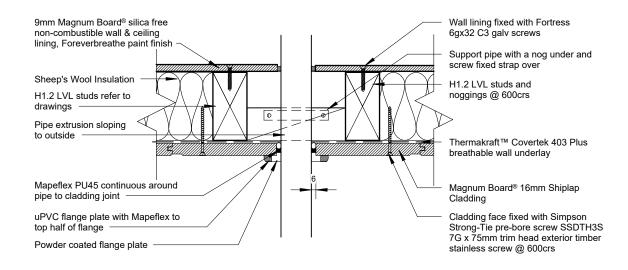

p Details

Barge Eave - Section Details



26/01/2024 1:13:18 pm

9

20



# Barge - No Soffit - Section Detail



7/14

Magnum Board Vertical Shiplap Details

Roof - Wall Ridge - Section Detail





# Canopy Junction - Section Detail



# 8/14 Magnum Board Vertical Shiplap Details

Canopy Junction - Section Detail









10/14
Magnum Board Vertical Shiplap Details

Plan Detail - Vertical Control Joint



9

- 20





# Typical Head - Section Detail



### 11/14

Magnum Board Vertical Shiplap Details Typical Head and Sill Detail





DO NOT FIX THROUGH JAMB

Typical Jamb - Plan Detail

12/14

Magnum Board Vertical Shiplap Details Typical Jamb - Plan Detail





13/14

Magnum Board Vertical Shiplap Details

**Deck Threshold Detail** 

9

20

design



# Pipe Penetration - Section Detail



# Pipe Penetration - Plan Detail

### 14/14

Magnum Board Vertical Shiplap Details Pipe Penetration - Plan & Section Detail