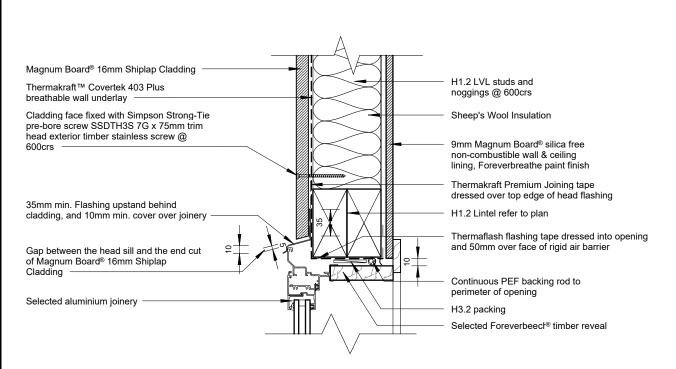

# Typical Head - Section Detail

### 11/14

Magnum Board Vertical Shiplap Details Typical Head and Sill Detail

DO NOT FIX THROUGH JAMB

Typical Jamb - Plan Detail

12/14

Magnum Board Vertical Shiplap Details Typical Jamb - Plan Detail

13/14

Magnum Board Vertical Shiplap Details