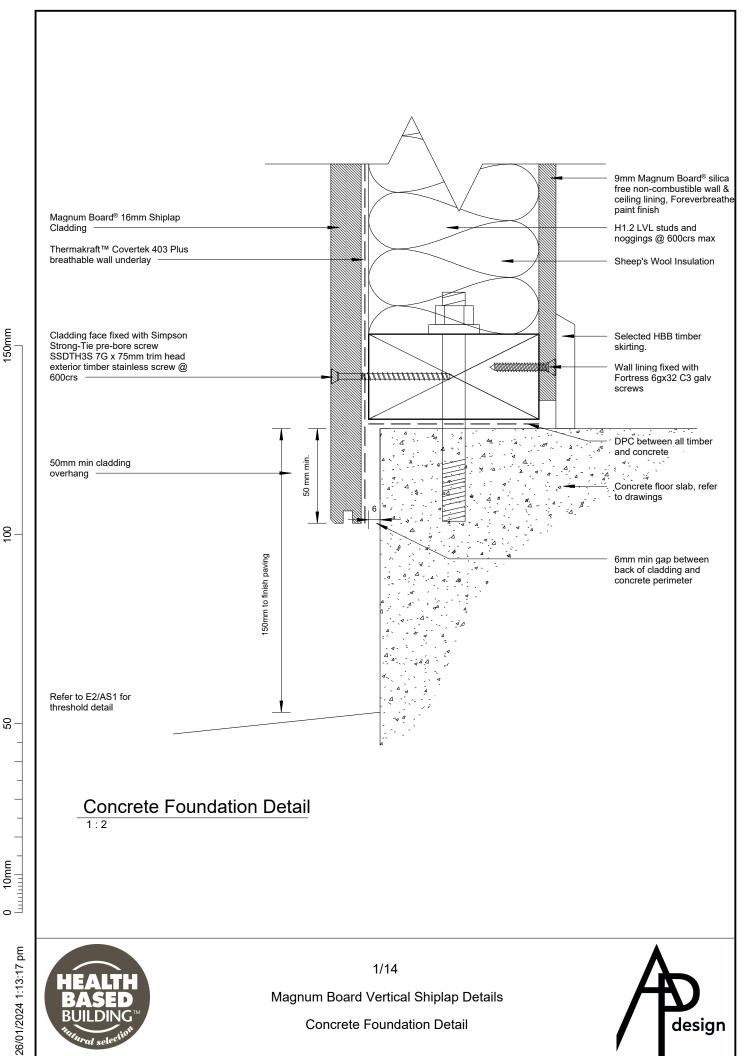

000

Magnum Board Vertical Shiplap Details

**Cover Sheet** 

Concrete Foundation Detail

HEALTH BASED BUILDING

Antineal selection

3/14

Magnum Board Vertical Shiplap Details