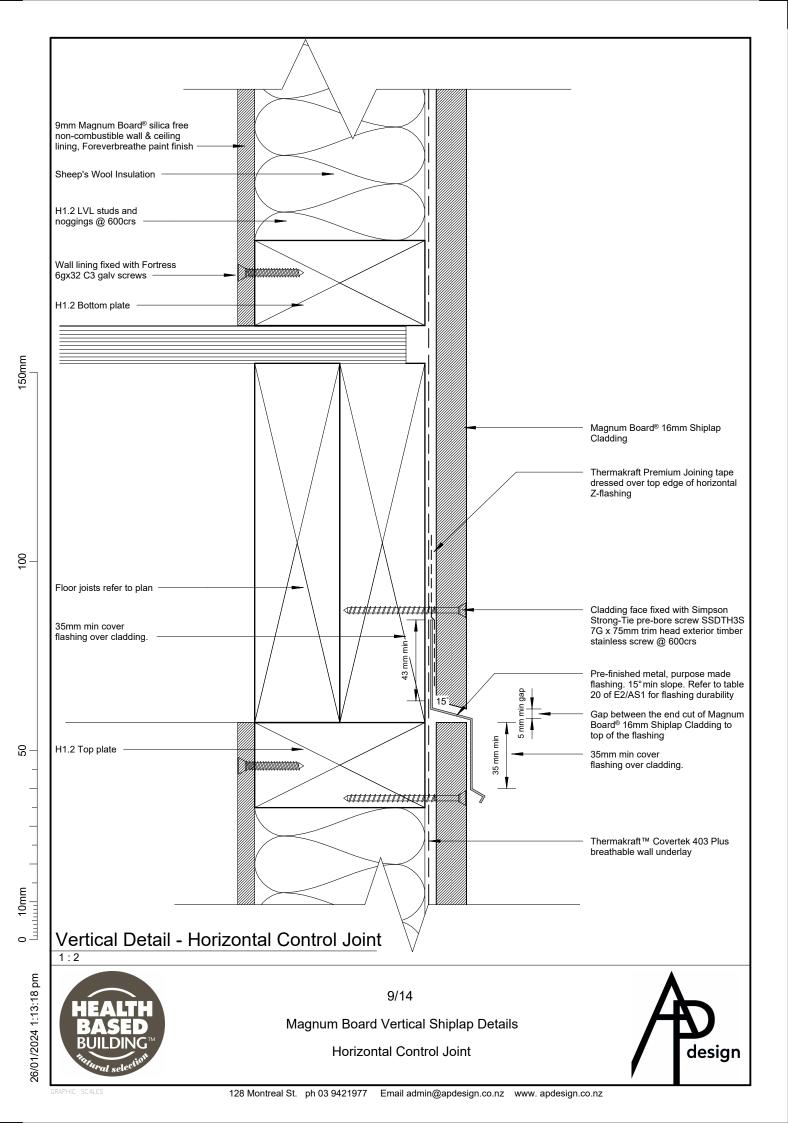

# 8/14 Magnum Board Vertical Shiplap Details

Canopy Junction - Section Detail

10/14
Magnum Board Vertical Shiplap Details

Plan Detail - Vertical Control Joint

9

- 20