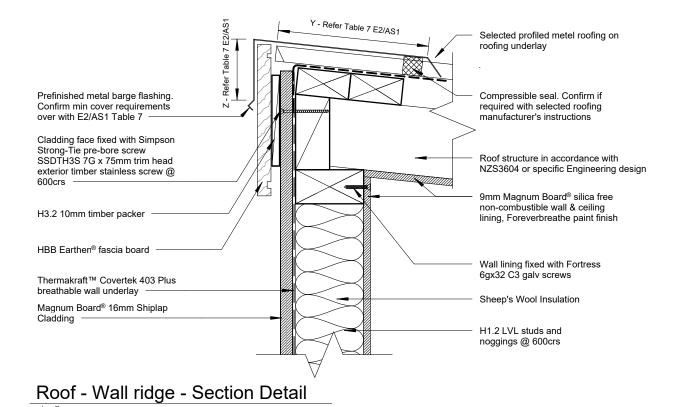

# Barge - No Soffit - Section Detail

7/14

Magnum Board Vertical Shiplap Details

Roof - Wall Ridge - Section Detail