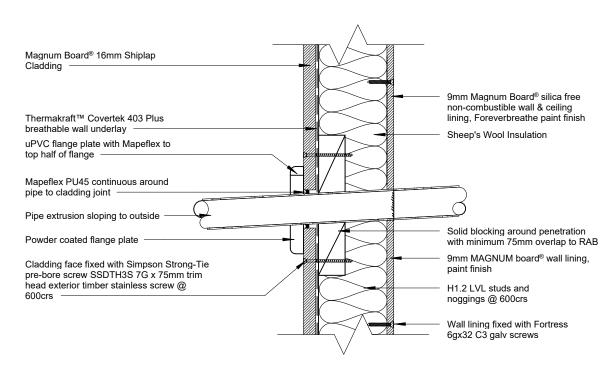

l



6/14

Magnum Board Vertical Shiplap Details

Barge Eave - Section Details



26/01/2024 1:13:18 pm

9

20



# Barge - No Soffit - Section Detail



7/14

Magnum Board Vertical Shiplap Details

Roof - Wall Ridge - Section Detail





# Canopy Junction - Section Detail



# 8/14 Magnum Board Vertical Shiplap Details

Canopy Junction - Section Detail









10/14
Magnum Board Vertical Shiplap Details

Plan Detail - Vertical Control Joint



9

- 20





# Typical Head - Section Detail



### 11/14

Magnum Board Vertical Shiplap Details Typical Head and Sill Detail





DO NOT FIX THROUGH JAMB

Typical Jamb - Plan Detail

12/14

Magnum Board Vertical Shiplap Details Typical Jamb - Plan Detail





13/14

Magnum Board Vertical Shiplap Details

**Deck Threshold Detail** 

9

20

design



# Pipe Penetration - Section Detail



# Pipe Penetration - Plan Detail

### 14/14

Magnum Board Vertical Shiplap Details Pipe Penetration - Plan & Section Detail