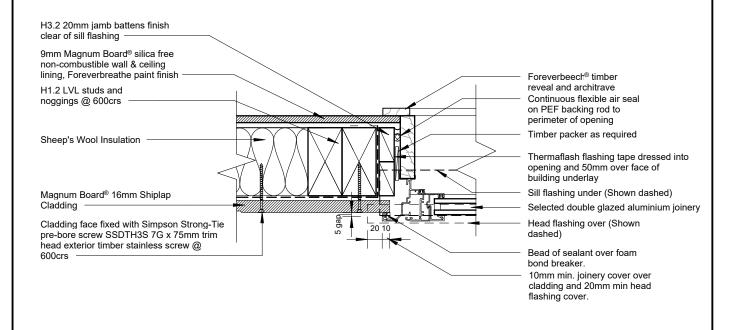

### 11/14

Magnum Board Vertical Shiplap Details Typical Head and Sill Detail

DO NOT FIX THROUGH JAMB

Typical Jamb - Plan Detail

12/14

Magnum Board Vertical Shiplap Details Typical Jamb - Plan Detail

13/14

Magnum Board Vertical Shiplap Details