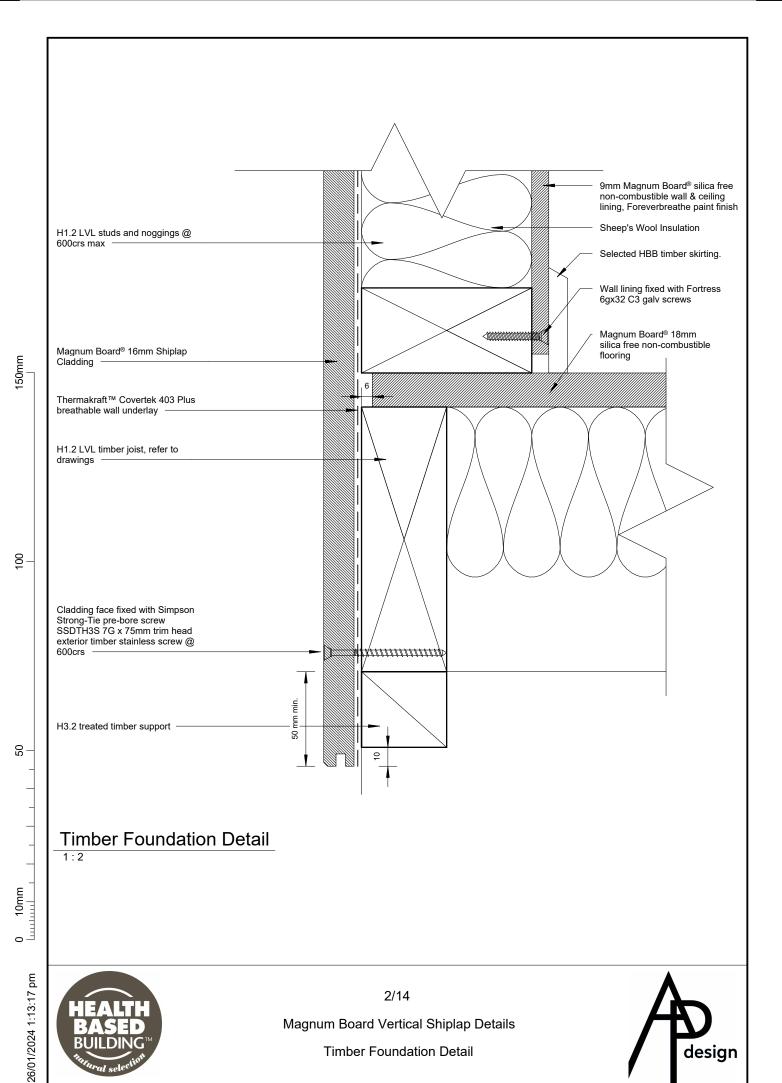

000

Magnum Board Vertical Shiplap Details

**Cover Sheet** 

Concrete Foundation Detail

HEALTH BASED BUILDING

Antineal selection

3/14

Magnum Board Vertical Shiplap Details