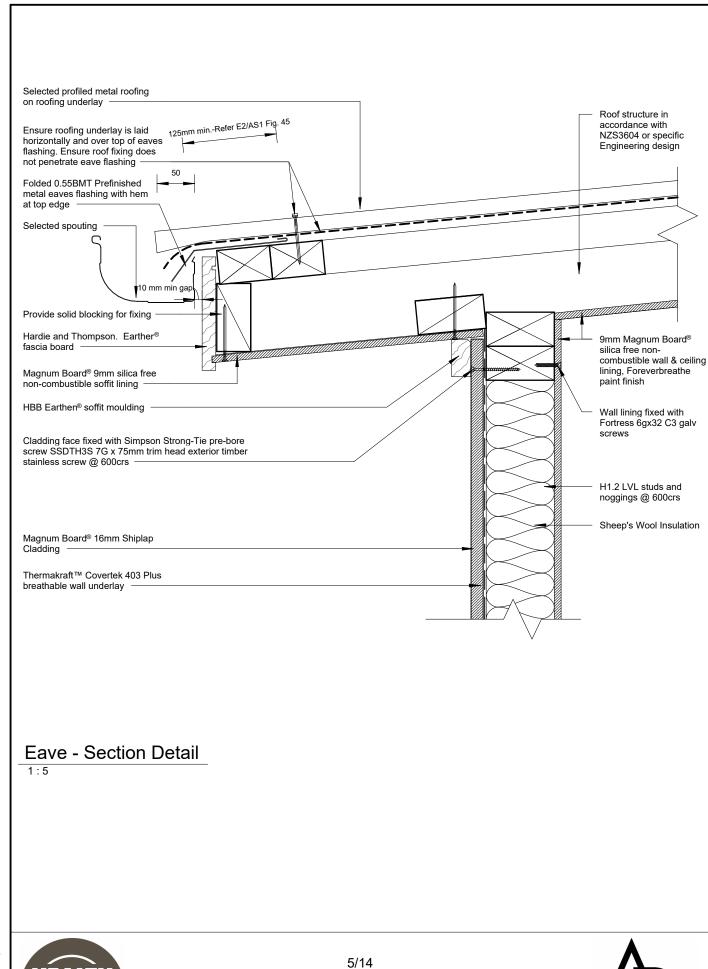

9

20

design

Magnum Board Vertical Shiplap Details

Eave - Section Detail

6/14

Magnum Board Vertical Shiplap Details

Barge Eave - Section Details