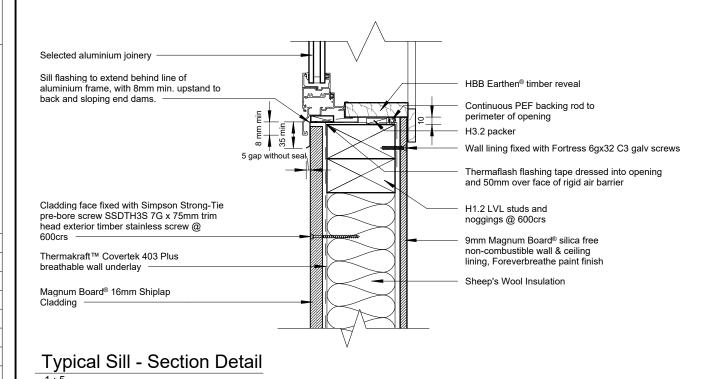

### 11/14

Magnum Board Vertical Shiplap Details Typical Head and Sill Detail

DO NOT FIX THROUGH JAMB

Typical Jamb - Plan Detail

12/14

Magnum Board Vertical Shiplap Details Typical Jamb - Plan Detail

13/14

Magnum Board Vertical Shiplap Details