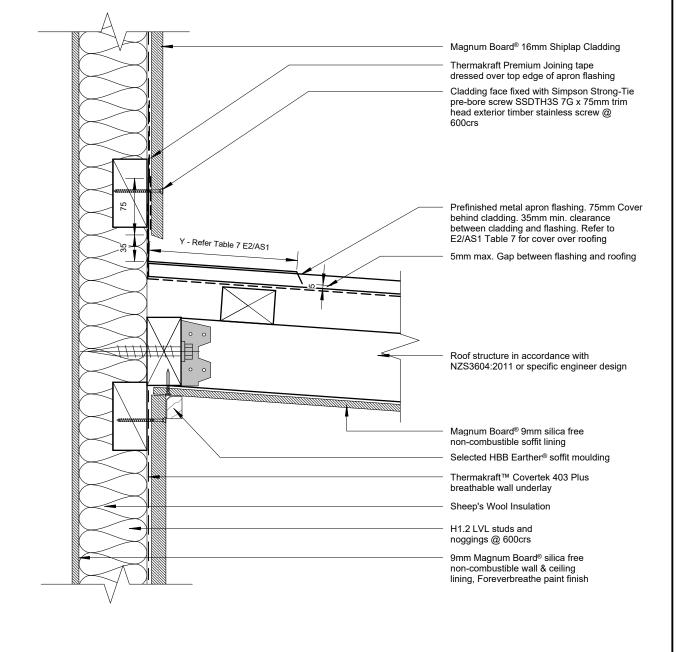

# Canopy Junction - Section Detail

# 8/14 Magnum Board Vertical Shiplap Details

Canopy Junction - Section Detail

10/14
Magnum Board Vertical Shiplap Details

Plan Detail - Vertical Control Joint

9

- 20