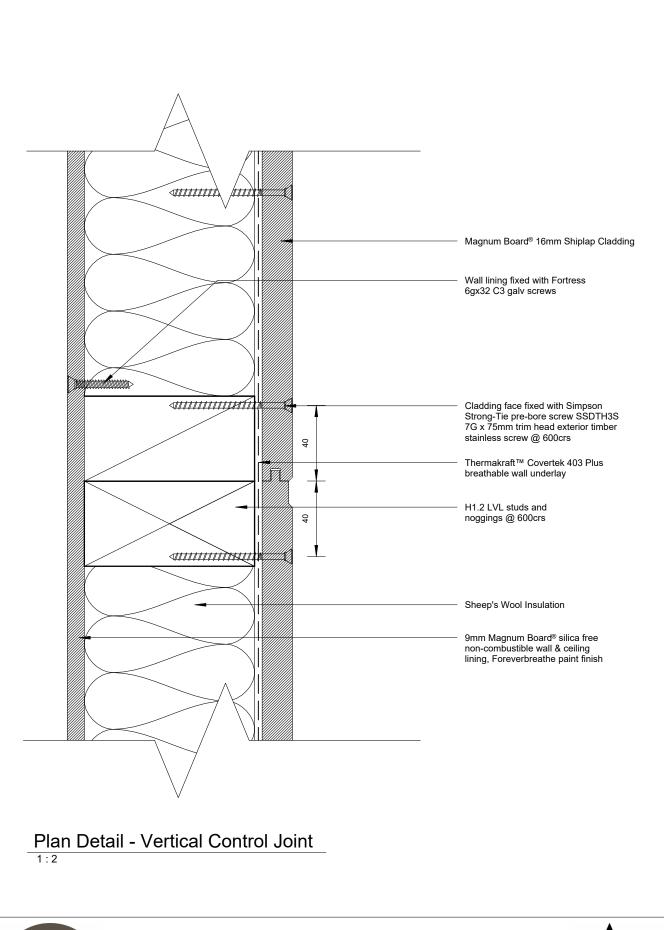

# 8/14 Magnum Board Vertical Shiplap Details

Canopy Junction - Section Detail

10/14
Magnum Board Vertical Shiplap Details

Plan Detail - Vertical Control Joint

9

- 20